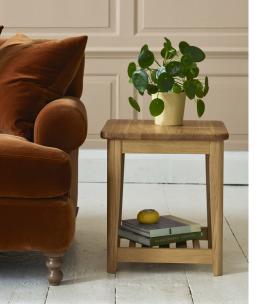

# Tailor Lamp Table

Shown below: Oak finish

#### Sizes & Measurements

Lamp Table H51, W45, D45cm