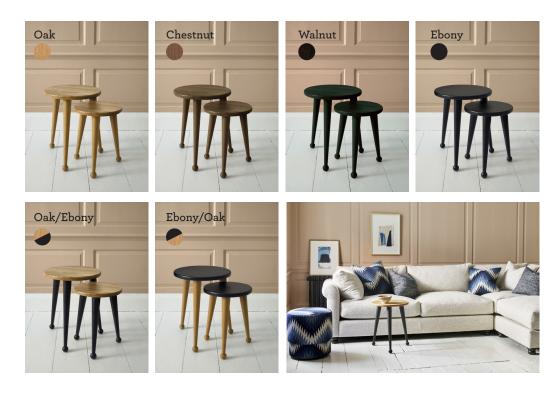

## Tailor Button Stools

This characterful, three-legged stool is cute as a button! It comes in a large size which works wonderfully as a more expansive side table, as well as a small format which is perfect as a cocktail table.

#### Sizes & Measurements



**Large Button Stool** H51, W41, D41cm

Small Button Stool H42, W32, D32cm

n H42, W32, I

#### Solid Wood Colours



### Tailor Concept

A fresh table concept designed for modern living. Tailor plays with mixed materials, combining exposed wood and your choice of upholstery to create a rich, dynamic interplay.



# Tailor Made

Streamlined living is the product of considered designs, tailored to fit the rhythms of your life. Our first ever table concept rises to meet your cup of coffee in the morning and your glass of wine at day'