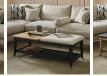

# Tailor Lamp Table

Shown below: Oak finish

#### Sizes & Measurements

Lamp Table H51, W45, D45cm