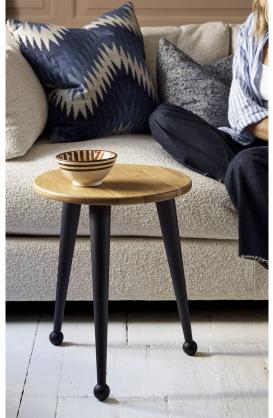

# Tailor Lamp Table

Shown below: Oak finish

#### Sizes & Measurements

Lamp Table H51, W45, D45cm