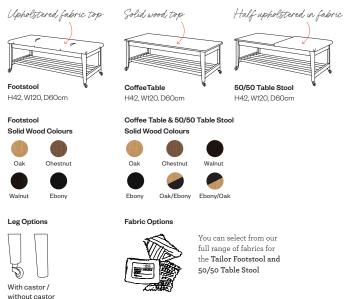

### Footstool

Coffee Table

Oak

Ebony

Chestnut

Oak/Ebony

Ebony

50/50 Table Stool

Chestnut

Oak/Ebony

Oak

Ebony/Oak

arloandjacob.com