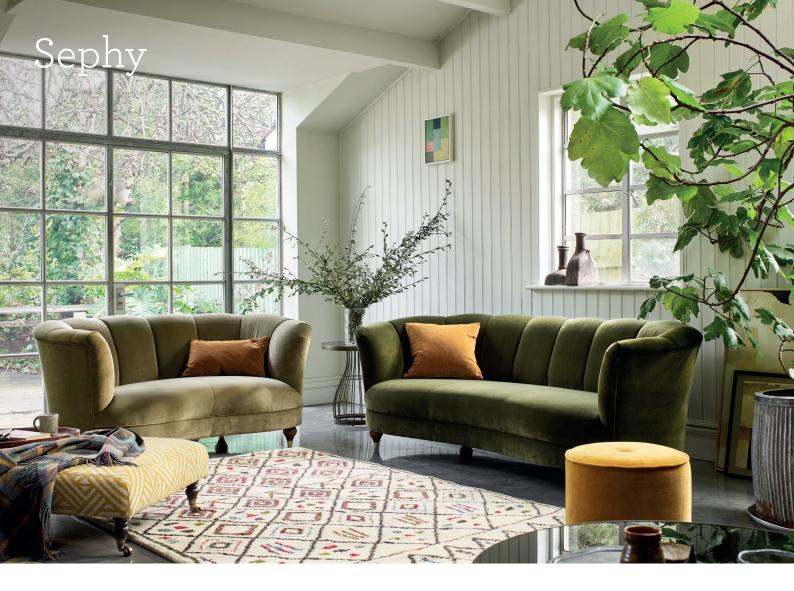

## Sephy

Sephy envelopes you with its curved back and serene comfort. Inspired by 1960s glamour, this alluring sofa feels incredible with its fixed foam seat cushion and supportive frame. We love its refined details such as brass-capped beech legs and enveloping shell-shape backrest.

## Seen above:

Small SofaLarge SofaFabric: AllureFabric: TruroColour: OliveColour: MossLegs: ChestnutLegs: Chestnut

Please note measurements can change +/- 3cm depending on your chosen fabric.

For full details and measurements, visit our website.

## Sizes & Measurements

Large Sofa H77, W216, D95cm

Small Sofa H77, W165, D95cm

Footstool (Oval) H39, W105, D54cm

Medium Sofa H77, W190, D95cm

Armchair H77, W93, D93cm