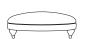

## Sizes & Measurements

Large Sofa H77, W216, D95cm

Small Sofa H77, W165, D95cm

Footstool (Oval) H39, W105, D54cm

Medium Sofa H77, W190, D95cm

Armchair H77, W93, D93cm