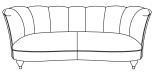

## Sephy

Sephy envelopes you with its curved back and serene comfort. Inspired by 1960s glamour, this alluring sofa feels incredible with its fixed foam seat cushion and supportive frame. We love its refined details such as brass-capped beech legs and enveloping shell-shape backrest.

## Seen above:

Small SofaLarge SofaFabric: AllureFabric: TruroColour: OliveColour: MossLegs: ChestnutLegs: Chestnut

Please note measurements can change +/- 3cm depending on your chosen fabric.

For full details and measurements, visit our website.

## Sizes & Measurements

Large Sofa H77, W216, D95cm

Small Sofa H77, W165, D95cm

Footstool (Oval) H39, W105, D54cm

Medium Sofa H77, W190, D95cm

Armchair H77, W93, D93cm