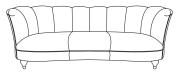

## Sizes & Measurements

Large Sofa H77, W216, D95cm

Small Sofa H77, W165, D95cm

Footstool (Oval) H39, W105, D54cm

Medium Sofa H77, W190, D95cm

Armchair H77, W93, D93cm