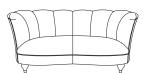

## Seen above:

Small SofaLarge SofaFabric: AllureFabric: TruroColour: OliveColour: MossLegs: ChestnutLegs: Chestnut

Please note measurements can change +/- 3cm depending on your chosen fabric.

For full details and measurements, visit our website.

## Sizes & Measurements

Large Sofa H77, W216, D95cm

Small Sofa H77, W165, D95cm

Footstool (Oval) H39, W105, D54cm

Medium Sofa H77, W190, D95cm

Armchair H77, W93, D93cm