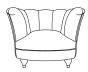

## Sephy

Sephy envelopes you with its curved back and serene comfort. Inspired by 1960s glamour, this alluring sofa feels incredible with its fixed foam seat cushion and supportive frame. We love its refined details such as brass-capped beech legs and enveloping shell-shape backrest.

## Seen above:

Small SofaLarge SofaFabric: AllureFabric: TruroColour: OliveColour: MossLegs: ChestnutLegs: Chestnut

Please note measurements can change +/- 3cm depending on your chosen fabric.

For full details and measurements, visit our website.

## Sizes & Measurements

Large Sofa H77, W216, D95cm

Small Sofa H77, W165, D95cm

Footstool (Oval) H39, W105, D54cm

Medium Sofa H77, W190, D95cm

Armchair H77, W93, D93cm