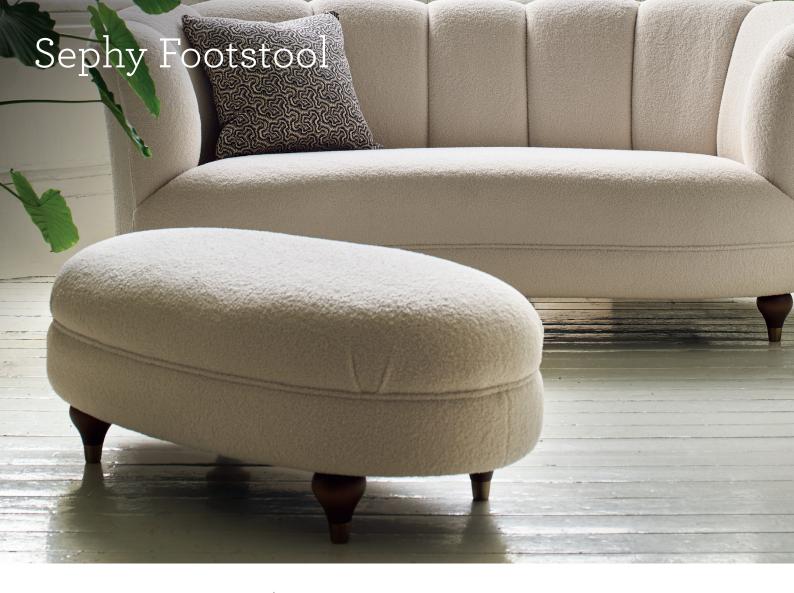

## Sephy Footstool

Our Sephy footstool brings a certain '60s glamour to just about any scheme. It's a pill-shaped beauty that's made to perfectly complement the curved format of the matching sofa. Its beautifully rounded top and curvaceous, brasscapped legs add a sense of softness to a sitting area. Use it to pop your feet up or even as a bonus seat in its own right!

Seen above:

Fabric: Husky Colour: Ivory Legs: Walnut

Please note measurements can change +/- 3cm depending on your chosen fabric.

For full details and measurements, visit our website.

arloandjacob.com

## Sizes & Measurements

Footstool (Oval) H39, W105, D54cm