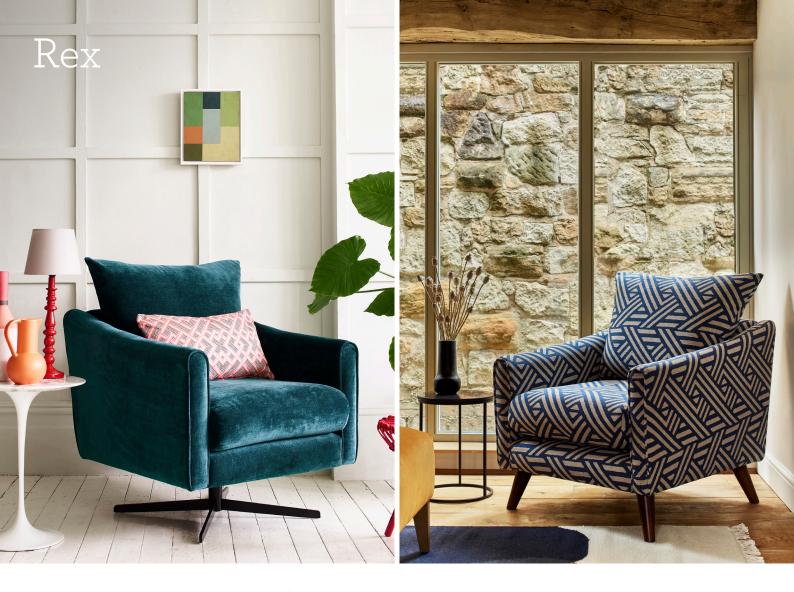

## Rex

Meet Rex, our versatile jet-set era inspired armchair. Choose to swing out with a matte black swivel base or stay grounded with elegant slim tipped wooden tapered legs. Superbly comfortable, Rex has a full-feathered back rest and deep-seated cushioning. Ideal as a home-office or occasional chair, or just for adding a little va va voom to the room.

## Seen above:

Left hand image Fabric: Caprini Colour: Teal Legs: Matt Black Legs: Walnut

Right hand image Fabric: Pampas Colour: Ocean

Please note measurements can change +/- 3cm depending on your chosen fabric.