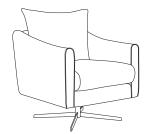

## Sizes & Measurements

Rex Swivel Chair H83, W72, D85cm

Rex Chair H83, W72, D85cm

Seat Height: 48cm. Seat Depth: 50cm. Standard Chair frame height, minus legs: 53cm. Swivel Chair frame height, minus legs: 73cm