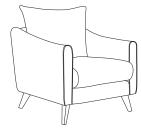

## Sizes & Measurements

Rex Swivel Chair H83, W72, D85cm

Rex Chair H83, W72, D85cm

Seat Height: 48cm. Seat Depth: 50cm. Standard Chair frame height, minus legs: 53cm. Swivel Chair frame height, minus legs: 73cm