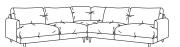

Large Corner LH (2 Piece) H89, W270/188, D100cm

Large Corner RH (2 Piece) H89, W188/270, D100cm

Large Corner (3 Piece) H89, W270/270, D100cm

Small Corner (2 Piece) H89, W188/188, D100cm

Seat height: 48cm. Seat depth: 65cm. Sofa frame height, minus legs: 60cm.