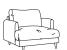

## Ralf

Ralf exudes all the streamlined elegance of a mid-century classic. We've revamped the sleek silhouette with a more generously proportioned seat and higher back cushions for relaxed socialising. Ralf envelopes you in pillowy softness, while offering superior support through its hardwood frame. Polished details set this supermodel apart, with neatly piped arms and elegantly tapered legs.

arloandjacob.com

Sizes & Measurements

(LH/RH) = left or right hand facing options

Grande Sofa H89, W231, D100cm

Large Sofa H89, W176, D100cm

Medium Sofa H89, W153, D100cm

Snuggler H89, W124, D100cm

Footstool H49, W82, D65cm