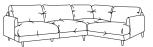

Large Corner LH (2 Piece) H89, W270/188, D100cm

Large Corner RH (2 Piece) H89, W188/270, D100cm

Large Corner (3 Piece) H89, W270/270, D100cm

Small Corner (2 Piece) H89, W188/188, D100cm

Seat height: 48cm. Seat depth: 65cm. Sofa frame height, minus legs: 60cm.