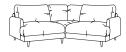

Large Corner LH (2 Piece) H89, W270/188, D100cm

Large Corner RH (2 Piece) H89, W188/270, D100cm

Large Corner (3 Piece) H89, W270/270, D100cm

Small Corner (2 Piece) H89, W188/188, D100cm

Seat height: 48cm. Seat depth: 65cm. Sofa frame height, minus legs: 60cm.