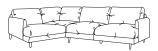

Large Corner LH (2 Piece) H89, W270/188, D100cm

Large Corner RH (2 Piece) H89, W188/270, D100cm

Large Corner (3 Piece) H89, W270/270, D100cm

Small Corner (2 Piece) H89, W188/188, D100cm

Seat height: 48cm. Seat depth: 65cm. Sofa frame height, minus legs: 60cm.