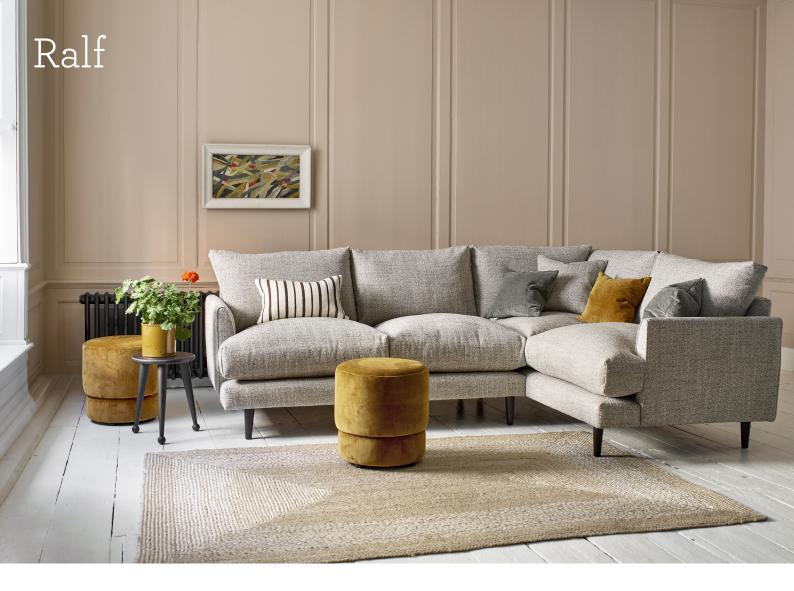

## Ralf

Ralf exudes all the streamlined elegance of a mid-century classic. We've revamped the sleek silhouette with a more generously proportioned seat and higher back cushions for relaxed socialising. Ralf envelopes you in pillowy softness, while offering superior support through its hardwood frame. Polished details set this supermodel apart, with neatly piped arms and elegantly tapered legs.

Seen above:

Fabric: House Weave

Colour: Pebble Legs: Walnut

Please note measurements can change +/- 3cm depending on your chosen fabric.

For full details and measurements, visit our website.

SCAN FOR PRICES