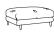

arloandjacob.com

Sizes & Measurements

(LH/RH) = left or right hand facing options

Grande Sofa H89, W231, D100cm

Large Sofa H89, W176, D100cm

Medium Sofa H89, W153, D100cm

Snuggler H89, W124, D100cm

Footstool H49, W82, D65cm