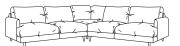

arloandjacob.com

Sizes & Measurements

(LH/RH) = left or right hand facing options

Grande Sofa H89, W231, D100cm

Large Sofa H89, W176, D100cm

Medium Sofa H89, W153, D100cm

Snuggler H89, W124, D100cm

Footstool H49, W82, D65cm

Large Corner LH (2 Piece) H89, W270/188, D100cm

Large Corner RH (2 Piece) H89, W188/270, D100cm

Large Corner (3 Piece) H89, W270/270, D100cm

Small Corner (2 Piece) H89, W188/188, D100cm

Seat height: 48cm. Seat depth: 65cm. Sofa frame height, minus legs: 60cm.