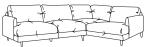

Large Corner LH (2 Piece) H89, W270/188, D100cm

Large Corner RH (2 Piece) H89, W188/270, D100cm

Large Corner (3 Piece) H89, W270/270, D100cm

Small Corner (2 Piece) H89, W188/188, D100cm

Seat height: 48cm. Seat depth: 65cm. Sofa frame height, minus legs: 60cm.