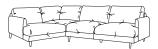

Large Corner LH (2 Piece) H89, W270/188, D100cm

Large Corner RH (2 Piece) H89, W188/270, D100cm

Large Corner (3 Piece) H89, W270/270, D100cm

Small Corner (2 Piece) H89, W188/188, D100cm

Seat height: 48cm. Seat depth: 65cm. Sofa frame height, minus legs: 60cm.