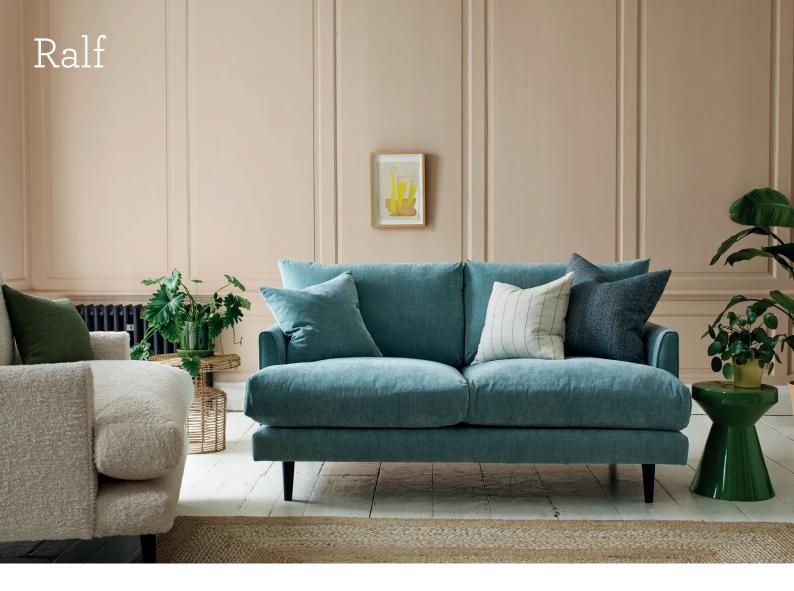

## Ralf

Ralf exudes all the streamlined elegance of a mid-century classic. We've revamped the sleek silhouette with a more generously proportioned seat and higher back cushions for relaxed socialising. Ralf envelopes you in pillowy softness, while offering superior support through its hardwood frame. Polished details set this supermodel apart, with neatly piped arms and elegantly tapered legs.

## Seen above:

Fabric: House Chenille

Colour: Lagoon
Legs: Walnut

Please note measurements can change +/- 3cm depending on your chosen fabric.

For full details and measurements, visit our website.

SCAN FOR PRICES