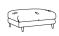

arloandjacob.com

Sizes & Measurements

(LH/RH) = left or right hand facing options

Grande Sofa H89, W231, D100cm

Large Sofa H89, W176, D100cm

Medium Sofa H89, W153, D100cm

Snuggler H89, W124, D100cm

Footstool H49, W82, D65cm