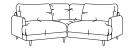

arloandjacob.com

Sizes & Measurements

(LH/RH) = left or right hand facing options

Grande Sofa H89, W231, D100cm

Large Sofa H89, W176, D100cm

Medium Sofa H89, W153, D100cm

Snuggler H89, W124, D100cm

Footstool H49, W82, D65cm

Large Corner LH (2 Piece) H89, W270/188, D100cm

Large Corner RH (2 Piece) H89, W188/270, D100cm

Large Corner (3 Piece) H89, W270/270, D100cm

Small Corner (2 Piece) H89, W188/188, D100cm

Seat height: 48cm. Seat depth: 65cm. Sofa frame height, minus legs: 60cm.