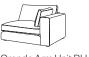

Grande Footstool H46, W110, D58cm

Medium Filler Unit

H80, W80, D115cm

Large Footstool H46, W90, D58cm

Chaise Unit LH Chaise Unit RH H80, W130, D115cm H80, W130, D115cm

Grande Filler Unit

H80, W110, D115cm

Grande Arm Unit LH H80, W130, D115cm

Large Filler Unit

H80, W90, D115cm

Large Arm Unit LH H80, W110, D115cm

Medium Arm Unit LH H80. W100. D115cm

Corner Unit H80, W115, D115cm

Grande Arm Unit RH H80, W130, D115cm

Large Arm Unit RH H80, W110, D115cm