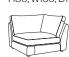

Grande Footstool H46, W110, D58cm

Medium Filler Unit

H80, W80, D115cm

Large Footstool H46, W90, D58cm

Chaise Unit LH Chaise Unit RH H80, W130, D115cm H80, W130, D115cm

Grande Filler Unit

H80, W110, D115cm

Grande Arm Unit LH H80, W130, D115cm

Large Filler Unit

H80, W90, D115cm

Large Arm Unit LH H80, W110, D115cm

Medium Arm Unit LH H80. W100. D115cm

Corner Unit H80, W115, D115cm

Grande Arm Unit RH H80, W130, D115cm

Large Arm Unit RH H80, W110, D115cm