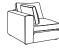

## )tto

Introducing Otto, our minimalist style sofa with maximalist proportions! Sink in and stay a while with especially deep seats and a lovely high back, so you can rest your head over late-night movie marathons. We love this design for its laid-back, linear style and versatility. Try it out in your choice of fabric for a personal feel!

Seen above: Fabric: Chambray Colour: Ochre

Please note measurements can change +/- 3cm depending on your chosen fabric.

For full details and measurements, visit our website.

SCAN FOR PRICES

arloandjacob.com