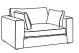

## )tto

Introducing Otto, our minimalist style sofa with maximalist proportions! Sink in and stay a while with especially deep seats and a lovely high back, so you can rest your head over late-night movie marathons. We love this design for its laid-back, linear style and versatility. Try it out in your choice of fabric for a personal feel!

Seen above: Fabric: Chambray Colour: Ochre

Please note measurements can change +/- 3cm depending on your chosen fabric.

For full details and measurements, visit our website.

SCAN FOR PRICES

arloandjacob.com