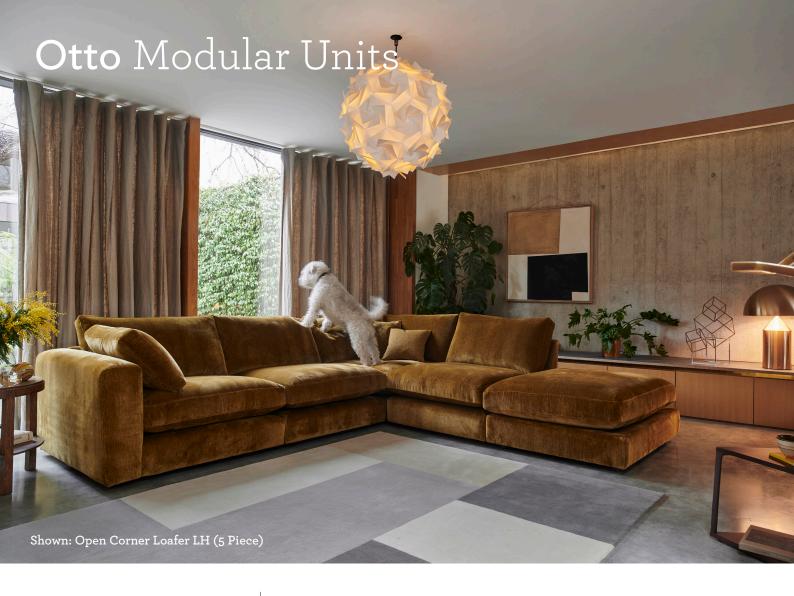

## )tto

Introducing Otto, our minimalist style sofa with maximalist proportions! Sink in and stay a while with especially deep seats and a lovely high back, so you can rest your head over late-night movie marathons. We love this design for its laid-back, linear style and versatility. Try it out in your choice of fabric for a personal feel!

Seen above: Fabric: Chambray Colour: Ochre

Please note measurements can change +/- 3cm depending on your chosen fabric.

For full details and measurements, visit our website.

SCAN FOR PRICES

arloandjacob.com