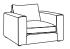

## )tto

Introducing Otto, our minimalist style sofa with maximalist proportions! Sink in and stay a while with especially deep seats and a lovely high back, so you can rest your head over late-night movie marathons. We love this design for its laid-back, linear style and versatility. Try it out in your choice of fabric for a personal feel!

Seen above: Fabric: Chambray

Colour: Ochre

Please note measurements can change +/- 3cm depending on your chosen fabric.

For full details and measurements, visit our website.

SCAN FOR PRICES

arloandjacob.com