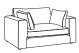

## )tto

Introducing Otto, our minimalist style sofa with maximalist proportions! Sink in and stay a while with especially deep seats and a lovely high back, so you can rest your head over late-night movie marathons. We love this design for its laid-back, linear style and versatility. Try it out in your choice of fabric for a personal feel!

Seen above: Fabric: Chambray

Colour: Ochre

Please note measurements can change +/- 3cm depending on your chosen fabric.

For full details and measurements, visit our website.

SCAN FOR PRICES

arloandjacob.com