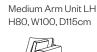

Medium Arm Unit RH H80, W100, D115cm

Seat height: 46cm. Seat depth: 68cm. Sofa frame height, minus legs: 63cm.