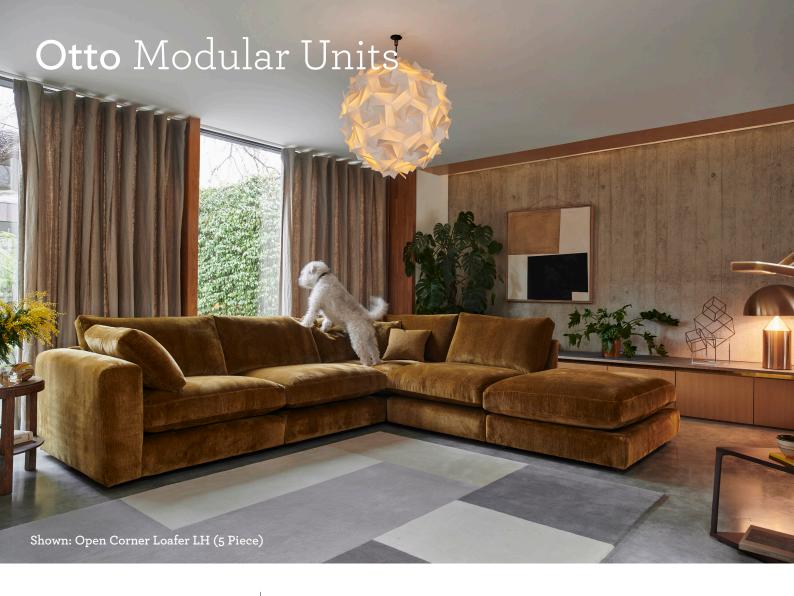

## )tto

Introducing Otto, our minimalist style sofa with maximalist proportions! Sink in and stay a while with especially deep seats and a lovely high back, so you can rest your head over late-night movie marathons. We love this design for its laid-back, linear style and versatility. Try it out in your choice of fabric for a personal feel!

Seen above: Fabric: Chambray

Colour: Ochre

Please note measurements can change +/- 3cm depending on your chosen fabric.

For full details and measurements, visit our website.

SCAN FOR PRICES

arloandjacob.com