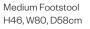

H46, W105, D95cm

Medium Sofa (2 Piece)

H80, W200, D115cm

Seat height: 46cm. Seat depth: 68cm. Sofa frame height, minus legs: 63cm.