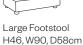

Large Sofa (2 Piece)

H80, W220, D115cm

Snuggler H80, W150, D115cm

Grande Footstool

H46, W110, D58cm

Armchair

H80, W120, D115cm

Loafer Stool