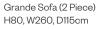

Large Sofa (2 Piece)

H80, W220, D115cm

Snuggler H80, W150, D115cm

Grande Footstool

H46, W110, D58cm

Armchair

H80, W120, D115cm

Loafer Stool