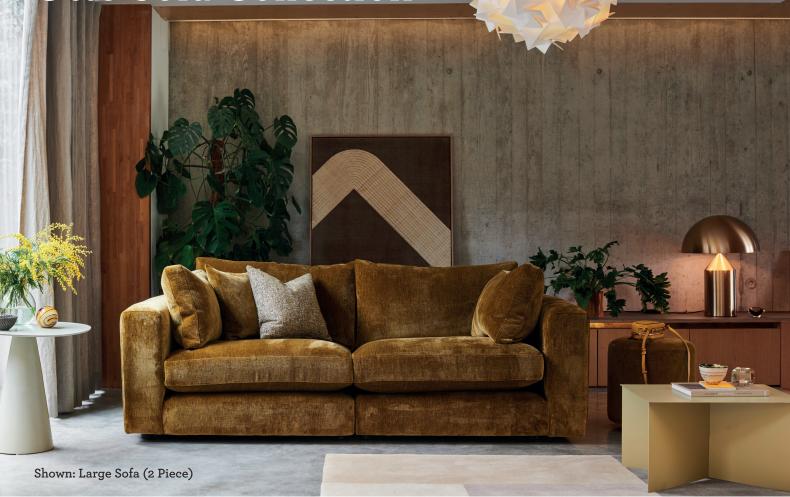

## Otto Sofa Collection

## Otto

Introducing Otto, our minimalist style sofa with maximalist proportions! Sink in and stay a while with especially deep seats and a lovely high back, so you can rest your head over late-night movie marathons. We love this design for its laid-back, linear style and versatility. Try it out in your choice of fabric for a personal feel!

Seen above: Fabric: Chambray Colour: Ochre

**Please note** measurements can change +/- 3cm depending on your chosen fabric.

For full details and measurements, visit our website.

Sizes & Measurements (LH/RH) = left & right hand facing options

Large Sofa (2 Piece)

H80, W220, D115cm

Snuggler H80, W150, D115cm

Grande Footstool

H46, W110, D58cm

Armchair

H80, W120, D115cm

Loafer Stool