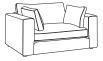

## Otto

Introducing Otto, our minimalist style sofa with maximalist proportions! Sink in and stay a while with especially deep seats and a lovely high back, so you can rest your head over late-night movie marathons. We love this design for its laid-back, linear style and versatility. Try it out in your choice of fabric for a personal feel!

Seen above: Fabric: Chambray Colour: Ochre

Please note measurements can change +/- 3cm depending on your chosen fabric.

For full details and measurements, visit our website.

SCAN FOR PRICES

arloandjacob.com

Sizes & Measurements (LH/RH) = left & right hand facing options

Grande Sofa (2 Piece) H80, W260, D110cm

Large Sofa (2 Piece) H80, W220, D110cm

Medium Sofa (2 Piece) H80, W200, D110cm

Snuggler H80, W150, D110cm