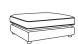

Armchair H80, W120, D110cm

Loafer Stool H46, W105, D95cm

Grande Footstool H46, W110, D58cm

Large Footstool H46, W90, D58cm

Medium Footstool H46, W80, D58cm