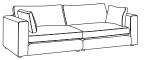

Sizes & Measurements (LH/RH) = left & right hand facing options

Grande Sofa (2 Piece) H80, W260, D110cm

Large Sofa (2 Piece) H80, W220, D110cm

Medium Sofa (2 Piece) H80, W200, D110cm

Snuggler H80, W150, D110cm