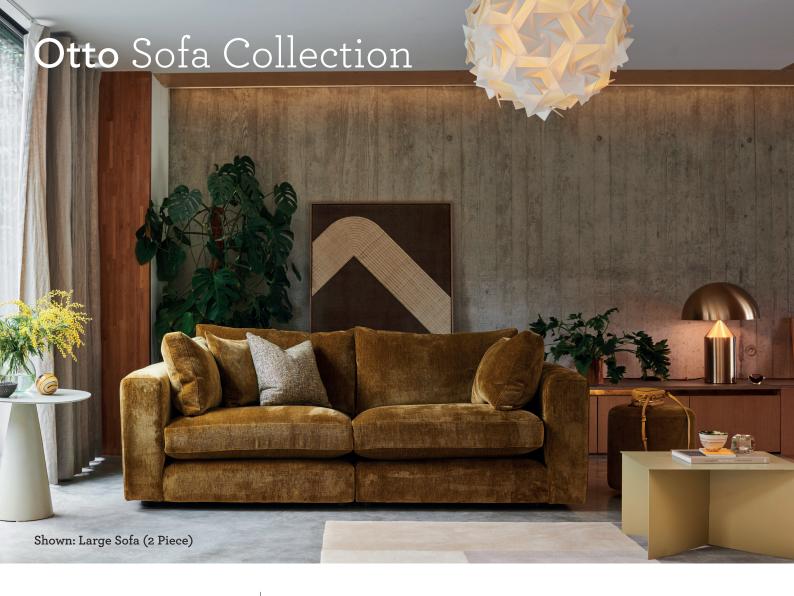

## Otto

Introducing Otto, our minimalist style sofa with maximalist proportions! Sink in and stay a while with especially deep seats and a lovely high back, so you can rest your head over late-night movie marathons. We love this design for its laid-back, linear style and versatility. Try it out in your choice of fabric for a personal feel!

Seen above: Fabric: Chambray Colour: Ochre

Please note measurements can change +/- 3cm depending on your chosen fabric.

For full details and measurements, visit our website.

SCAN FOR PRICES

arloandjacob.com