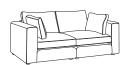

Sizes & Measurements (LH/RH) = left & right hand facing options

Grande Sofa (2 Piece) H80, W260, D110cm

Large Sofa (2 Piece) H80, W220, D110cm

Medium Sofa (2 Piece) H80, W200, D110cm

Snuggler H80, W150, D110cm