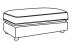

Armchair H80, W120, D110cm

Loafer Stool H46, W105, D95cm

Grande Footstool H46, W110, D58cm

Large Footstool H46, W90, D58cm

Medium Footstool H46, W80, D58cm