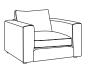

Armchair H80, W120, D110cm

Loafer Stool H46, W105, D95cm

Grande Footstool H46, W110, D58cm

Large Footstool H46, W90, D58cm

Medium Footstool H46, W80, D58cm