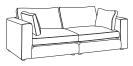

Sizes & Measurements (LH/RH) = left & right hand facing options

Grande Sofa (2 Piece) H80, W260, D110cm

Large Sofa (2 Piece) H80, W220, D110cm

Medium Sofa (2 Piece) H80, W200, D110cm

Snuggler H80, W150, D110cm