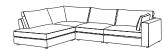

Grande Corner (5 Piece) H80, W355/355, D115cm

Large Corner (5 Piece)

Large Corner LH (4 Piece) H80, W315/225, D115cm

H80, W315/315, D115cm

Large Corner RH (4 Piece) H80, W225/315, D115cm

Open Corner Chaise LH (4 Piece) H80, W335/250, D115cm

Open Corner Chaise RH (4 Piece) H80, W250/335, D115cm

Open Corner Loafer RH (5 Piece)

H80, W320/355, D115cm

Open Corner Loafer LH (5 Piece) H80, W355/320, D115cm

Seat height: 46cm. Seat depth: 68cm. Sofa frame height, minus legs: 63cm