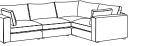

Grande Corner (5 Piece) H80, W355/355, D115cm

Large Corner (5 Piece)

Large Corner LH (4 Piece) H80, W315/225, D115cm

H80, W315/315, D115cm

Large Corner RH (4 Piece) H80, W225/315, D115cm

Open Corner Chaise LH (4 Piece) H80, W335/250, D115cm

Open Corner Chaise RH (4 Piece) H80, W250/335, D115cm

Open Corner Loafer RH (5 Piece)

H80, W320/355, D115cm

Open Corner Loafer LH (5 Piece) H80, W355/320, D115cm

Seat height: 46cm. Seat depth: 68cm. Sofa frame height, minus legs: 63cm