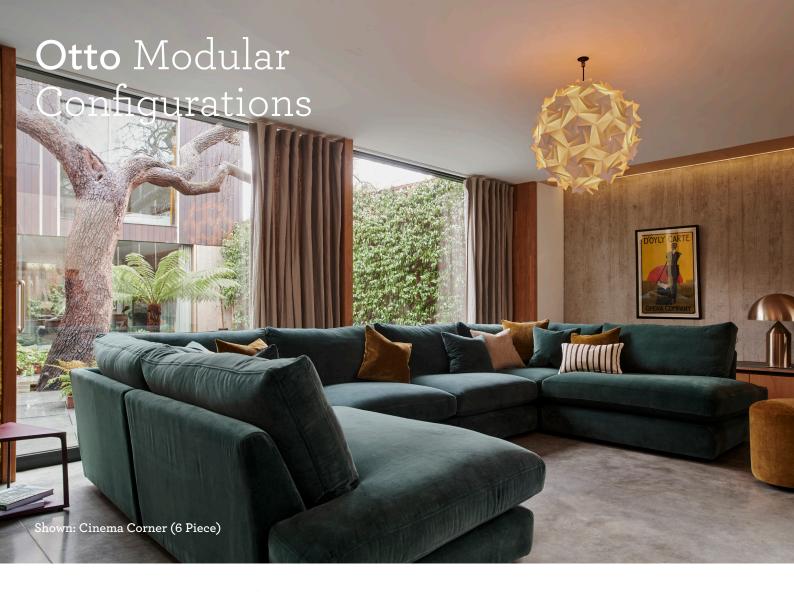

## Otto Suggested Modular Configurations

Introducing Otto, our minimalist style sofa with maximum adaptability! Sink in and stay a while with especially deep seats and a lovely high back. You can remix Otto with 14 modular unit options that allow you to make your sofa dreams a reality. Be it a compact corner or a cinema-style sectional, Otto's got the personalisable pieces to deliver the goods!

Cinema Corner (6 Piece) H80, W410, D115/245cm

Grande Sofa (3 Piece) H80, W370, D115cm