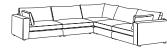

Grande Corner (5 Piece) H80, W355/355, D115cm

Large Corner (5 Piece)

Large Corner LH (4 Piece) H80, W315/225, D115cm

H80, W315/315, D115cm

Large Corner RH (4 Piece) H80, W225/315, D115cm

Open Corner Chaise LH (4 Piece) H80, W335/250, D115cm

Open Corner Chaise RH (4 Piece) H80, W250/335, D115cm

Open Corner Loafer RH (5 Piece)

H80, W320/355, D115cm

Open Corner Loafer LH (5 Piece) H80, W355/320, D115cm

Seat height: 46cm. Seat depth: 68cm. Sofa frame height, minus legs: 63cm