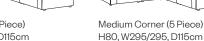

Grande Corner (5 Piece) H80, W355/355, D115cm

Large Corner (5 Piece)

Large Corner LH (4 Piece) H80, W315/225, D115cm

H80, W315/315, D115cm

Large Corner RH (4 Piece) H80, W225/315, D115cm

Open Corner Chaise LH (4 Piece) H80, W335/250, D115cm