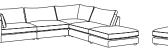

Open Corner Chaise RH (4 Piece) H80, W250/335, D115cm

Open Corner Loafer RH (5 Piece)

H80, W320/355, D115cm

Open Corner Loafer LH (5 Piece) H80, W355/320, D115cm

Seat height: 46cm. Seat depth: 68cm. Sofa frame height, minus legs: 63cm

Cinema Corner (6 Piece) H80, W410, D115/245cm

Grande Sofa (3 Piece) H80, W370, D115cm