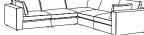

Grande Corner (5 Piece) H80, W355/355, D115cm

Large Corner (5 Piece)

Large Corner LH (4 Piece) H80, W315/225, D115cm

H80, W315/315, D115cm

Large Corner RH (4 Piece) H80, W225/315, D115cm

Open Corner Chaise LH (4 Piece) H80, W335/250, D115cm

Open Corner Chaise RH (4 Piece) H80, W250/335, D115cm

Open Corner Loafer RH (5 Piece)

H80, W320/355, D115cm

Open Corner Loafer LH (5 Piece) H80, W355/320, D115cm

Seat height: 46cm. Seat depth: 68cm. Sofa frame height, minus legs: 63cm