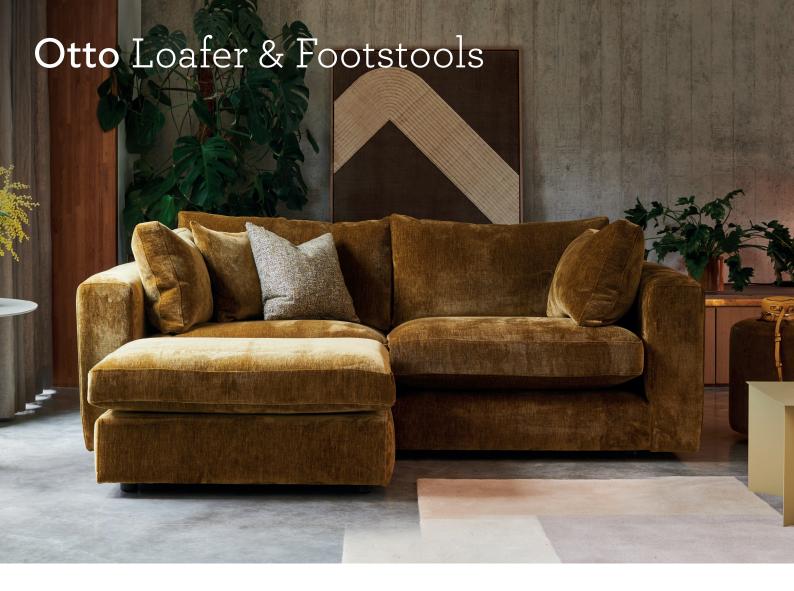

## Otto Loafer & Footstools

Our Otto range is designed with sleek lines and versatility top of mind. The loafer and footstools pair beautifully with various modular seating units, creating a harmonious whole with a modern, geometric look. They come fitted with pillowy-soft top cushions, giving each one a dual purpose as a supremely comfortable seat. Use them to add a functional boost to your bespoke Otto arrangement!

Seen above:

Fabric: Chambray Colour: Ochre

Please note measurements can change +/- 3cm depending on your chosen fabric.

For full details and measurements, visit our website.

SCAN FOR PRICES

arloandjacob.com