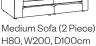

Snuggler H80, W150, D100cm

Large Filler Unit

H80, W90, D100cm

H46, W95, D95cm

Grande Footstool H46, W110, D58cm

Medium Filler Unit

H80, W80, D100cm

Medium Arm Unit LH