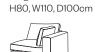

H80, W100, D100cm

Medium Arm Unit RH

H80, W100, D100cm

Large Footstool H46, W90, D58cm

Chaise Unit LH

H80, W130, D100cm

Chaise Unit RH H80, W130, D100cm

Medium Footstool