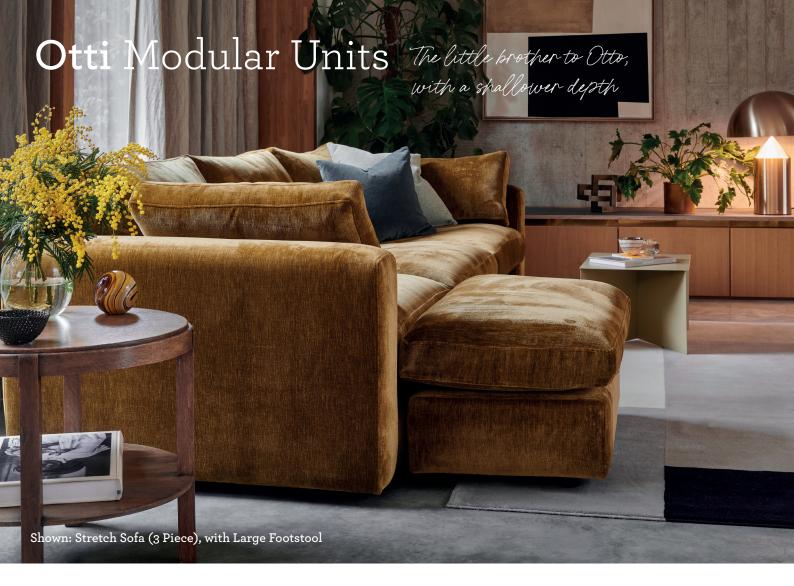

## Otti

Our fresh Otti design is a new take on the ever-adaptable Otto. Like its predecessor, Otti is a modular collection which offers you the freedom to style your space to perfectly fit the rhythms of your life. Choose from 21 units in 3 widths to create endless configurations.

Seen above: Fabric: Chambray Colour: Ochre

Please note measurements can change +/- 3cm depending on your chosen fabric.

For full details and measurements, visit our website.

Sizes & Measurements (LH/RH) = left & right hand facing options