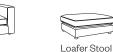

Snuggler H80, W150, D100cm

Large Filler Unit

H80, W90, D100cm

H46, W95, D95cm

Grande Footstool H46, W110, D58cm

Medium Filler Unit

H80, W80, D100cm

Medium Arm Unit LH

H80, W100, D100cm

Medium Arm Unit RH

H80, W100, D100cm

Large Footstool H46, W90, D58cm

Chaise Unit LH

H80, W130, D100cm

Chaise Unit RH H80, W130, D100cm

Medium Footstool