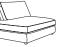

H80, W90, D100cm

Grande Footstool H46, W110, D58cm

Large Footstool H46, W90, D58cm

Chaise Unit LH

H80, W130, D100cm H80, W130, D100cm

Corner Unit H80, W100, D100cm

Large Arm Unit LH

H80, W110, D100cm