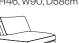

Large Sofa (2 Piece)

H80, W220, D100cm

Snuggler H80, W150, D100cm

Medium Footstool

H46, W80, D58cm

| Loafer Stool |
|--------------|

H46, W105, D95cm

Large Filler Unit