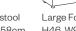

Large Sofa (2 Piece)

H80, W220, D100cm

Snuggler H80, W150, D100cm

Medium Footstool

H46, W80, D58cm

| Loafer Stool |
|--------------|

H46, W105, D95cm

Large Filler Unit