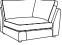

H80, W90, D100cm

Grande Footstool H46, W110, D58cm

Large Footstool H46, W90, D58cm

Chaise Unit LH

H80, W130, D100cm H80, W130, D100cm

Corner Unit H80, W100, D100cm

Large Arm Unit LH

H80, W110, D100cm