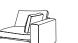

## Sizes & Measurements (LH/RH) = left & right hand facing options

H80, W260, D100cm

H80, W120, D100cm

Grande Filler Unit

H80, W110, D100cm

Grande Arm Unit LH

H80, W130, D100cm

Armchair

Medium Filler Unit H80, W80, D100cm

Large Arm Unit RH H80, W110, D100cm

Seat height: 46cm. Seat depth: 58cm. Sofa frame height, minus legs: 63cm