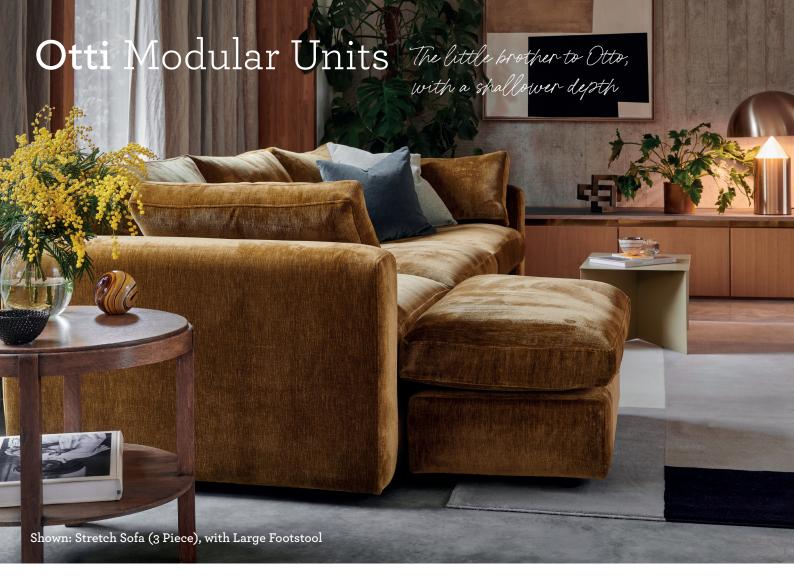

## Otti

Our fresh Otti design is a new take on the ever-adaptable Otto. Like its predecessor, Otti is a modular collection which offers you the freedom to style your space to perfectly fit the rhythms of your life. Choose from 21 units in 3 widths to create endless configurations.

Seen above: Fabric: Chambray Colour: Ochre

Please note measurements can change +/- 3cm depending on your chosen fabric.

For full details and measurements, visit our website.

arloandjacob.com