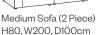

Large Sofa (2 Piece)

H80, W220, D100cm

Snuggler H80, W150, D100cm

Medium Footstool

H46, W80, D58cm

| Loafer Stool |
|--------------|

H46, W105, D95cm

Large Filler Unit