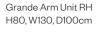

## Sizes & Measurements (LH/RH) = left & right hand facing options

H80, W260, D100cm

H80, W120, D100cm

Grande Filler Unit

H80, W110, D100cm

Grande Arm Unit LH

H80, W130, D100cm

Armchair