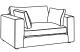

Large Sofa (2 Piece)

H80, W220, D100cm

Snuggler H80, W150, D100cm

Medium Footstool

H46, W80, D58cm

| Loafer Stool |
|--------------|

H46, W105, D95cm

Large Filler Unit