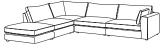

Large Corner RH (4 Piece) H80, W305/215, D100cm

Cinema Corner (6 Piece) H80, W390, D100/235cm

Open Corner Chaise LH (4 Piece) H80, W325/240, D100cm

Open Corner Chaise RH (4 Piece) H80, W240/325, D100cm

Grande Sofa (3 Piece) H80, W370, D100cm

Open Corner Loafer LH (5 Piece) H80, W345/310, D100cm

Open Corner Loafer RH (5 Piece) H80, W310/345, D100cm

Seat height: 46cm. Seat depth: 58cm. Sofa frame height, minus legs: 63cm