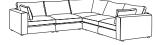

Sizes & Measurements (LH/RH) = left or right hand facing options

Grande Corner (5 Piece) H80, W345/345, D100cm

Large Corner (5 Piece) H80, W305/305, D100cm

Medium Corner (5 Piece) H80, W285/285, D100cm

Large Corner LH (4 Piece) H80, W215/305, D100cm

Large Corner RH (4 Piece) H80, W305/215, D100cm

Cinema Corner (6 Piece) H80, W390, D100/235cm

Open Corner Chaise LH (4 Piece) H80, W325/240, D100cm

Open Corner Chaise RH (4 Piece) H80, W240/325, D100cm

Grande Sofa (3 Piece) H80, W370, D100cm

Open Corner Loafer LH (5 Piece) H80, W345/310, D100cm

Open Corner Loafer RH (5 Piece) H80, W310/345, D100cm

Seat height: 46cm. Seat depth: 58cm. Sofa frame height, minus legs: 63cm