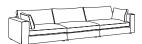

Large Corner RH (4 Piece) H80, W305/215, D100cm

Cinema Corner (6 Piece) H80, W390, D100/235cm

Open Corner Chaise LH (4 Piece) H80, W325/240, D100cm

Open Corner Chaise RH (4 Piece) H80, W240/325, D100cm

Grande Sofa (3 Piece) H80, W370, D100cm