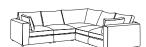

Sizes & Measurements (LH/RH) = left or right hand facing options

Grande Corner (5 Piece) H80, W345/345, D100cm

Large Corner (5 Piece) H80, W305/305, D100cm

Medium Corner (5 Piece) H80, W285/285, D100cm

Large Corner LH (4 Piece) H80, W215/305, D100cm

Large Corner RH (4 Piece) H80, W305/215, D100cm

Cinema Corner (6 Piece) H80, W390, D100/235cm

Open Corner Chaise LH (4 Piece) H80, W325/240, D100cm

Open Corner Chaise RH (4 Piece) H80, W240/325, D100cm

Grande Sofa (3 Piece) H80, W370, D100cm

Open Corner Loafer LH (5 Piece) H80, W345/310, D100cm

Open Corner Loafer RH (5 Piece) H80, W310/345, D100cm

Seat height: 46cm. Seat depth: 58cm. Sofa frame height, minus legs: 63cm