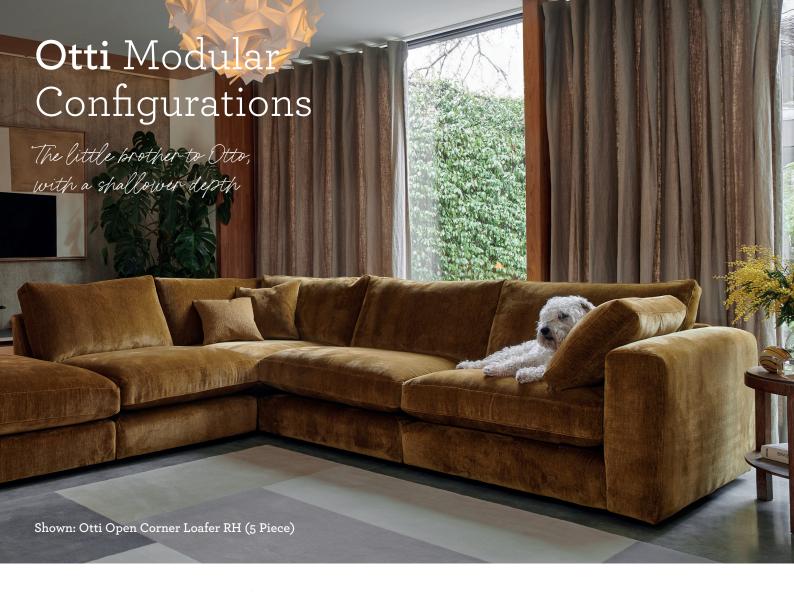

## Otti

## Suggested Modular Configurations

Our fresh Otti design is a new take on the ever-adaptable Otto. Like its predecessor, Otti is a modular collection which offers you the freedom to style your space to perfectly fit the rhythms of your life. The difference here is that Otti has a shallower depth, which means it takes up a smaller footprint and offers a neater, more compact look.

Seen above:

Fabric: Chambray
Colour: Ochre

Please note measurements can change +/- 3cm depending on your chosen fabric.

For full details and measurements, visit our website.

SCAN FOR PRICES

arloandjacob.com