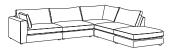

Sizes & Measurements (LH/RH) = left or right hand facing options

Grande Corner (5 Piece) H80, W345/345, D100cm

Large Corner (5 Piece) H80, W305/305, D100cm

Medium Corner (5 Piece) H80, W285/285, D100cm

Large Corner LH (4 Piece) H80, W215/305, D100cm

Large Corner RH (4 Piece) H80, W305/215, D100cm

Cinema Corner (6 Piece) H80, W390, D100/235cm

Open Corner Chaise LH (4 Piece) H80, W325/240, D100cm

Open Corner Chaise RH (4 Piece) H80, W240/325, D100cm

Grande Sofa (3 Piece) H80, W370, D100cm