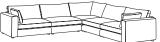

Sizes & Measurements (LH/RH) = left or right hand facing options

Grande Corner (5 Piece) H80, W345/345, D100cm

Large Corner (5 Piece) H80, W305/305, D100cm

Medium Corner (5 Piece) H80, W285/285, D100cm

Large Corner LH (4 Piece) H80, W215/305, D100cm

Large Corner RH (4 Piece) H80, W305/215, D100cm

Cinema Corner (6 Piece) H80, W390, D100/235cm

Open Corner Chaise LH (4 Piece) H80, W325/240, D100cm

Open Corner Chaise RH (4 Piece) H80, W240/325, D100cm

Grande Sofa (3 Piece) H80, W370, D100cm

Open Corner Loafer LH (5 Piece) H80, W345/310, D100cm

Open Corner Loafer RH (5 Piece) H80, W310/345, D100cm

Seat height: 46cm. Seat depth: 58cm. Sofa frame height, minus legs: 63cm