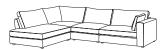

Sizes & Measurements (LH/RH) = left or right hand facing options

Grande Corner (5 Piece) H80, W345/345, D100cm

Large Corner (5 Piece) H80, W305/305, D100cm

Medium Corner (5 Piece) H80, W285/285, D100cm

Large Corner LH (4 Piece) H80, W215/305, D100cm

Large Corner RH (4 Piece) H80, W305/215, D100cm

Cinema Corner (6 Piece) H80, W390, D100/235cm

Open Corner Chaise LH (4 Piece) H80, W325/240, D100cm

Open Corner Chaise RH (4 Piece) H80, W240/325, D100cm

Grande Sofa (3 Piece) H80, W370, D100cm