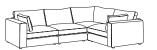

Sizes & Measurements (LH/RH) = left or right hand facing options

Grande Corner (5 Piece) H80, W345/345, D100cm

Large Corner (5 Piece) H80, W305/305, D100cm

Medium Corner (5 Piece) H80, W285/285, D100cm

Large Corner RH (4 Piece) H80, W215/305, D100cm

Large Corner LH (4 Piece) H80, W305/215, D100cm

Cinema Corner (6 Piece) H80, W390, D100/235cm

Open Corner Chaise LH (4 Piece) H80, W325/240, D100cm

Open Corner Chaise RH (4 Piece) H80, W240/325, D100cm

Grande Sofa (3 Piece) H80, W370, D100cm