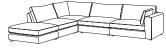

Large Corner LH (4 Piece) H80, W305/215, D100cm

Cinema Corner (6 Piece) H80, W390, D100/235cm

Open Corner Chaise LH (4 Piece) H80, W325/240, D100cm

Open Corner Chaise RH (4 Piece) H80, W240/325, D100cm

Grande Sofa (3 Piece) H80, W370, D100cm