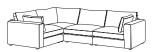

Sizes & Measurements (LH/RH) = left or right hand facing options

Grande Corner (5 Piece) H80, W345/345, D100cm

Large Corner (5 Piece) H80, W305/305, D100cm

Medium Corner (5 Piece) H80, W285/285, D100cm

Large Corner RH (4 Piece) H80, W215/305, D100cm

Large Corner LH (4 Piece) H80, W305/215, D100cm

Cinema Corner (6 Piece) H80, W390, D100/235cm

Open Corner Chaise LH (4 Piece) H80, W325/240, D100cm

Open Corner Chaise RH (4 Piece) H80, W240/325, D100cm

Grande Sofa (3 Piece) H80, W370, D100cm