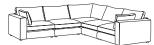

Sizes & Measurements (LH/RH) = left or right hand facing options

Grande Corner (5 Piece) H80, W345/345, D100cm

Large Corner (5 Piece) H80, W305/305, D100cm

Medium Corner (5 Piece) H80, W285/285, D100cm

Large Corner RH (4 Piece) H80, W215/305, D100cm

Large Corner LH (4 Piece) H80, W305/215, D100cm

Cinema Corner (6 Piece) H80, W390, D100/235cm

Open Corner Chaise LH (4 Piece) H80, W325/240, D100cm

Open Corner Chaise RH (4 Piece) H80, W240/325, D100cm

Grande Sofa (3 Piece) H80, W370, D100cm