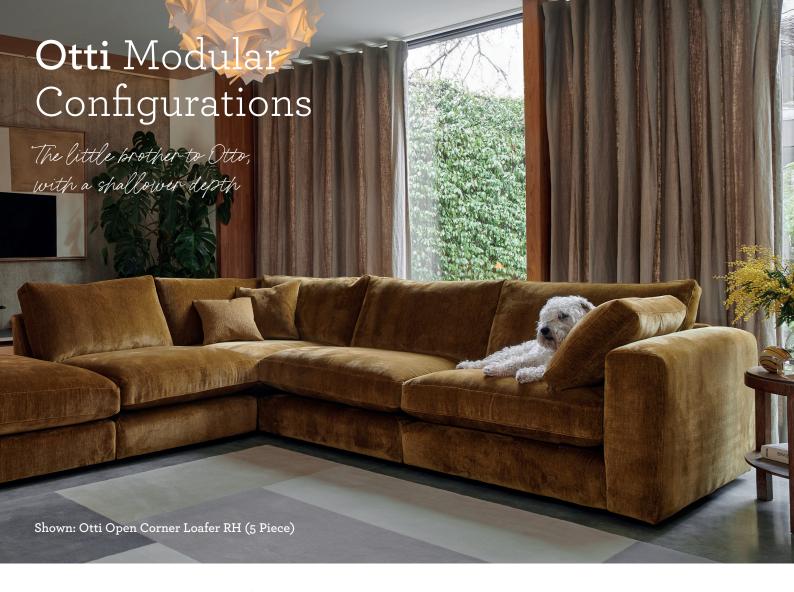

## Otti

## Suggested Modular Configurations

Our fresh Otti design is a new take on the ever-adaptable Otto. Like its predecessor, Otti is a modular collection which offers you the freedom to style your space to perfectly fit the rhythms of your life. The difference here is that Otti has a shallower depth, which means it takes up a smaller footprint and offers a neater, more compact look.

## Seen above:

Fabric: Chambray
Colour: Ochre

Please note measurements can change +/- 3cm depending on your chosen fabric.

For full details and measurements, visit our website.

SCAN FOR PRICES

arloandjacob.com

Open Corner Loafer LH (5 Piece) H80, W345/310, D100cm

Open Corner Loafer RH (5 Piece) H80, W310/345, D100cm

Seat height: 46cm. Seat depth: 58cm. Sofa frame height, minus legs: 63cm