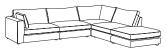

Sizes & Measurements (LH/RH) = left or right hand facing options

Grande Corner (5 Piece) H80, W345/345, D100cm

Large Corner (5 Piece) H80, W305/305, D100cm

Medium Corner (5 Piece) H80, W285/285, D100cm

Large Corner RH (4 Piece) H80, W215/305, D100cm

Open Corner Loafer LH (5 Piece) H80, W345/310, D100cm

Open Corner Loafer RH (5 Piece) H80, W310/345, D100cm

Seat height: 46cm. Seat depth: 58cm. Sofa frame height, minus legs: 63cm