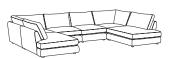

Large Corner LH (4 Piece) H80, W305/215, D100cm

Cinema Corner (6 Piece) H80, W390, D100/235cm

Open Corner Chaise LH (4 Piece) H80, W325/240, D100cm

Open Corner Chaise RH (4 Piece) H80, W240/325, D100cm

Grande Sofa (3 Piece) H80, W370, D100cm

Open Corner Loafer LH (5 Piece) H80, W345/310, D100cm

Open Corner Loafer RH (5 Piece) H80, W310/345, D100cm

Seat height: 46cm. Seat depth: 58cm. Sofa frame height, minus legs: 63cm