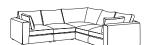

Large Corner LH (4 Piece) H80, W305/215, D100cm

Cinema Corner (6 Piece) H80, W390, D100/235cm

Open Corner Chaise LH (4 Piece) H80, W325/240, D100cm

Open Corner Chaise RH (4 Piece) H80, W240/325, D100cm

Grande Sofa (3 Piece) H80, W370, D100cm

Open Corner Loafer LH (5 Piece) H80, W345/310, D100cm

Open Corner Loafer RH (5 Piece) H80, W310/345, D100cm

Seat height: 46cm. Seat depth: 58cm. Sofa frame height, minus legs: 63cm