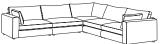

Sizes & Measurements (LH/RH) = left or right hand facing options

Grande Corner (5 Piece) H80, W345/345, D100cm

Large Corner (5 Piece) H80, W305/305, D100cm

Medium Corner (5 Piece) H80, W285/285, D100cm

Large Corner RH (4 Piece) H80, W215/305, D100cm

Large Corner LH (4 Piece) H80, W305/215, D100cm

Cinema Corner (6 Piece) H80, W390, D100/235cm

Open Corner Chaise LH (4 Piece) H80, W325/240, D100cm

Open Corner Chaise RH (4 Piece) H80, W240/325, D100cm

Grande Sofa (3 Piece) H80, W370, D100cm