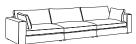

Large Corner LH (4 Piece) H80, W305/215, D100cm

Cinema Corner (6 Piece) H80, W390, D100/235cm

Open Corner Chaise LH (4 Piece) H80, W325/240, D100cm

Open Corner Chaise RH (4 Piece) H80, W240/325, D100cm

Grande Sofa (3 Piece) H80, W370, D100cm