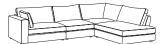

Sizes & Measurements (LH/RH) = left or right hand facing options

Grande Corner (5 Piece) H80, W345/345, D100cm

Large Corner (5 Piece) H80, W305/305, D100cm

Medium Corner (5 Piece) H80, W285/285, D100cm

Large Corner RH (4 Piece) H80, W215/305, D100cm

Large Corner LH (4 Piece) H80, W305/215, D100cm

Cinema Corner (6 Piece) H80, W390, D100/235cm

Open Corner Chaise LH (4 Piece) H80, W325/240, D100cm

Open Corner Chaise RH (4 Piece) H80, W240/325, D100cm

Grande Sofa (3 Piece) H80, W370, D100cm