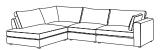

Sizes & Measurements (LH/RH) = left or right hand facing options

Grande Corner (5 Piece) H80, W345/345, D100cm

Large Corner (5 Piece) H80, W305/305, D100cm

Medium Corner (5 Piece) H80, W285/285, D100cm

Large Corner RH (4 Piece) H80, W215/305, D100cm

Large Corner LH (4 Piece) H80, W305/215, D100cm

Cinema Corner (6 Piece) H80, W390, D100/235cm

Open Corner Chaise LH (4 Piece) H80, W325/240, D100cm

Open Corner Chaise RH (4 Piece) H80, W240/325, D100cm

Grande Sofa (3 Piece) H80, W370, D100cm