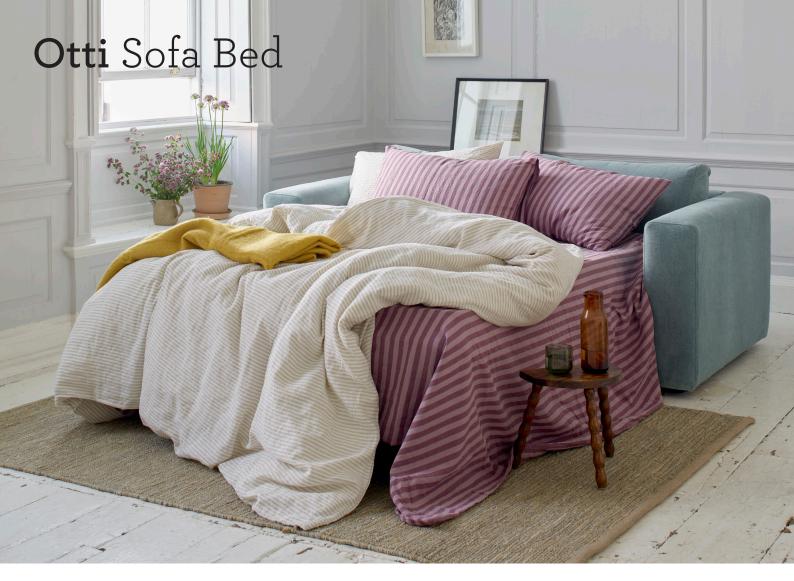

## Otti All Night Long

Otti is a striking style with a solid, chunky form. Its block arms and softened rectangular elements give it a contemporary feel. As a sofa, its bench-style seat makes it exceptionally comfortable and sleek. When stretched out into a bed, it's got a supportive feel that's sure to set your guests up for a good night's sleep.