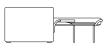

## Sizes & Measurements

Single Sofa Bed H75, W134, D96cm

Open/extended depth H65, W134, D220cm

Sleek side profile D220cm

Bed/Mattress size H51, W73, D175cm

Double Sofa Bed H75, W183, D96cm

Open/extended depth H65, W183, D220cm

Bed/Mattress size H51, W133, D175cm

Mattress thickness: 10cm