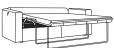

## Otti All Night Long

Otti is a striking style with a solid, chunky form. Its block arms and softened rectangular elements give it a contemporary feel. As a sofa, its bench-style seat makes it exceptionally comfortable and sleek. When stretched out into a bed, it's got a supportive feel that's sure to set your guests up for a good night's sleep.

## Sizes & Measurements

Single Sofa Bed H75, W134, D96cm

Open/extended depth H65, W134, D220cm

Sleek side profile D220cm

Bed/Mattress size H51, W73, D175cm

Double Sofa Bed H75, W183, D96cm

Open/extended depth H65, W183, D220cm