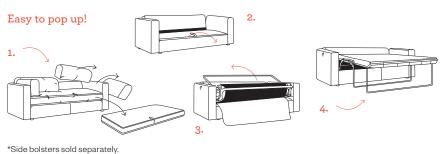

## Sizes & Measurements

Single Sofa Bed H75, W134, D96cm

Open/extended depth H65, W134, D220cm

Sleek side profile D220cm

Bed/Mattress size H51, W73, D175cm

Double Sofa Bed H75, W183, D96cm

Open/extended depth H65, W183, D220cm

Bed/Mattress size H51, W133, D175cm

Mattress thickness: 10cm