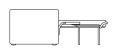

## Sizes & Measurements

Single Sofa Bed H75, W134, D96cm

Open/extended depth H65, W134, D220cm

Sleek side profile D220cm

Bed/Mattress size H51, W73, D175cm

Double Sofa Bed H75, W183, D96cm

Open/extended depth H65, W183, D220cm

Bed/Mattress size H51, W133, D175cm

Mattress thickness: 10cm