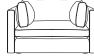

## Sizes & Measurements

Grande Sofa H75, W230, D106cm

Medium Sofa

H75, W203, D106cm

Armchair

H75, W82, D96cm

Small Sofa H75, W174, D106cm

Snuggler H75, W125, D106cm

Grande Footstool

H43, W106, D58cm

Medium Footstool

H43, W94, D58cm

Small Footstool H43, W60, D58cm

Seat height: 43cm. Seat depth: 70cm. Armchair seat depth: 60cm. Sofa frame height, minus legs: 61cm