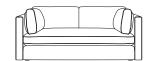

## Noah

Striking the perfect balance between modern and minimal styling, Noah brings a fresh look to the Arlo family. With generous proportions and sit-on-to-believe comfort, it's a welcome one too. The reversible, low maintenance single bench style seat and chunky overfilled side arm cushions are an ideal headrest for that cheeky nap you know you're going to have when nobody's home.

Seen above: Fabric: Linara Colour: Cayenne

Please note measurements can change +/- 3cm depending on your chosen fabric and cushion fill.

For full details and measurements. visit our website.