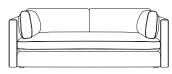

## Sizes & Measurements

Grande Sofa H75, W230, D106cm

Medium Sofa

H75, W203, D106cm

Armchair

H75, W82, D96cm

Small Sofa H75, W174, D106cm

Snuggler H75, W125, D106cm

Grande Footstool

H43, W106, D58cm

Medium Footstool

H43, W94, D58cm

Small Footstool

Seat height: 43cm. Seat depth: 70cm. Armchair seat depth: 60cm. Sofa frame height, minus legs: 61cm