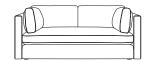

## Noah

Striking the perfect balance between modern and minimal styling, Noah brings a fresh look to the Arlo family. With generous proportions and sit-on-to-believe comfort, it's a welcome one too. The reversible, low maintenance single bench style seat and chunky overfilled side arm cushions are an ideal headrest for that cheeky nap you know you're going to have when nobody's home.

Seen above: Fabric: Linara Colour: Cayenne

Please note measurements can change +/- 3cm depending on your chosen fabric and cushion fill.

For full details and measurements. visit our website.

## Sizes & Measurements

Grande Sofa H75, W230, D106cm

Medium Sofa

H75, W203, D106cm

Armchair

H75, W82, D96cm

Small Sofa H75, W174, D106cm

Snuggler H75, W125, D106cm