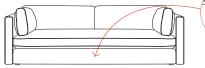

## Sizes & Measurements

Grande Sofa H75, W230, D106cm

Medium Sofa

H75, W203, D106cm

Armchair

H75, W82, D96cm

Small Sofa H75, W174, D106cm

Snuggler H75, W125, D106cm

Grande Footstool

H43, W106, D58cm

Medium Footstool

H43, W94, D58cm

Small Footstool

Seat height: 43cm. Seat depth: 70cm. Armchair seat depth: 60cm. Sofa frame height, minus legs: 61cm