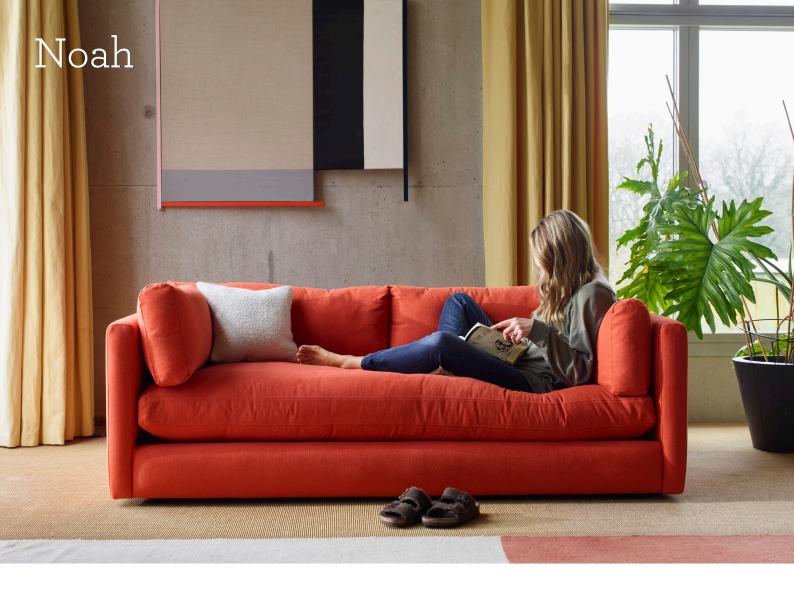

## Noah

Striking the perfect balance between modern and minimal styling, Noah brings a fresh look to the Arlo family. With generous proportions and sit-on-to-believe comfort, it's a welcome one too. The reversible, low maintenance single bench style seat and chunky overfilled side arm cushions are an ideal headrest for that cheeky nap you know you're going to have when nobody's home.

Seen above: Fabric: Linara Colour: Cayenne

Please note measurements can change +/- 3cm depending on your chosen fabric and cushion fill.

For full details and measurements. visit our website.