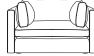

## Sizes & Measurements

Grande Sofa H75, W230, D106cm

Medium Sofa

H75, W203, D106cm

Armchair

H75, W82, D96cm

Small Sofa H75, W174, D106cm

Snuggler H75, W125, D106cm

Grande Footstool

H43, W106, D58cm

Medium Footstool

H43, W94, D58cm

Small Footstool

Seat height: 43cm. Seat depth: 70cm. Armchair seat depth: 60cm. Sofa frame height, minus legs: 61cm