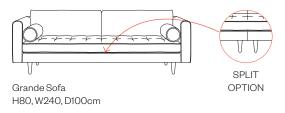

## Sizes & Measurements

Sofa frame height, minus legs: 54cm.

Medium Sofa H80, W211, D100cm

Small Sofa H80, W182, D100cm

Snuggler H80, W133, D100cm

H80, W90, D100cm