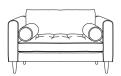

## Leon

Mid-century styles have reigned since, well... mid-century, and since the heady 1950s-70s they've never really been out of style. As one of our favourite design eras we've added Leon to our collection. With pinch-pulled button detail to the cushions and stylish side bolsters, Leon is best described as being the master of understated, discreet luxury.

Seen above:

Fabric: Textured Tweed

Colour: Aegean Legs: Ebony

Please note measurements can change +/- 3cm depending on your chosen fabric.

For full details and measurements, visit our website.

SCAN FOR PRICES