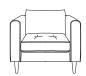

## Leon

Mid-century styles have reigned since, well... mid-century, and since the heady 1950s-70s they've never really been out of style. As one of our favourite design eras we've added Leon to our collection. With pinch-pulled button detail to the cushions and stylish side bolsters, Leon is best described as being the master of understated, discreet luxury.

Seen above:

Fabric: Textured Tweed

Colour: Aegean Legs: Ebony

Please note measurements can change +/- 3cm depending on your chosen fabric.

For full details and measurements, visit our website.

SCAN FOR PRICES

## Sizes & Measurements

Sofa frame height, minus legs: 54cm.

Medium Sofa H80, W211, D100cm

Small Sofa H80, W182, D100cm

Snuggler H80, W133, D100cm

H80, W90, D100cm