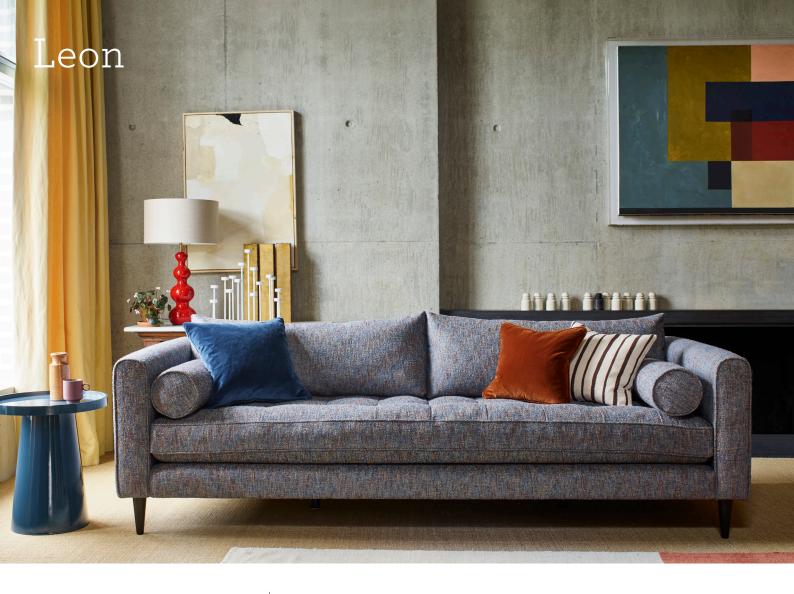

## Leon

Mid-century styles have reigned since, well... mid-century, and since the heady 1950s-70s they've never really been out of style. As one of our favourite design eras we've added Leon to our collection. With pinch-pulled button detail to the cushions and stylish side bolsters, Leon is best described as being the master of understated, discreet luxury.

Seen above:

Fabric: Textured Tweed

Colour: Aegean Legs: Ebony

Please note measurements can change +/- 3cm depending on your chosen fabric.

For full details and measurements, visit our website.

SCAN FOR PRICES