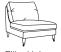

## Hugo

Cousin to Henry and firm besties with Hector, this contemporary design has sleek square arms and piped accents for that extra line of detail. Solid wood hand finished legs in a slender design elevate the minimal shape and plump seats invite you to squidge right in. This collection offers flexibility, with corner options designed to make the ideal bespoke arrangement for your room. A filler unit expands the options even further.

arloandjacob.com

Sizes & Measurements (LH/RH) = left or right hand facing options

Grande Sofa H95, W240, D99cm

Large Sofa H95, W204, D99cm

Medium Sofa H95, W170, D99cm

Small Sofa H95 W140, D99cm

Armchair H95, W98, D99cm