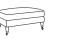

Filler Unit H95, W89, D99cm

Grande Footstool H45, W118, D52cm

Large Footstool H45, W102, D52cm

Large Corner (3 Piece) H95, W285/285, D99cm

Small Corner (2 Piece) H95, W200/200, D99cm

Large Corner LH (2 Piece) H95, W285/200, D99cm