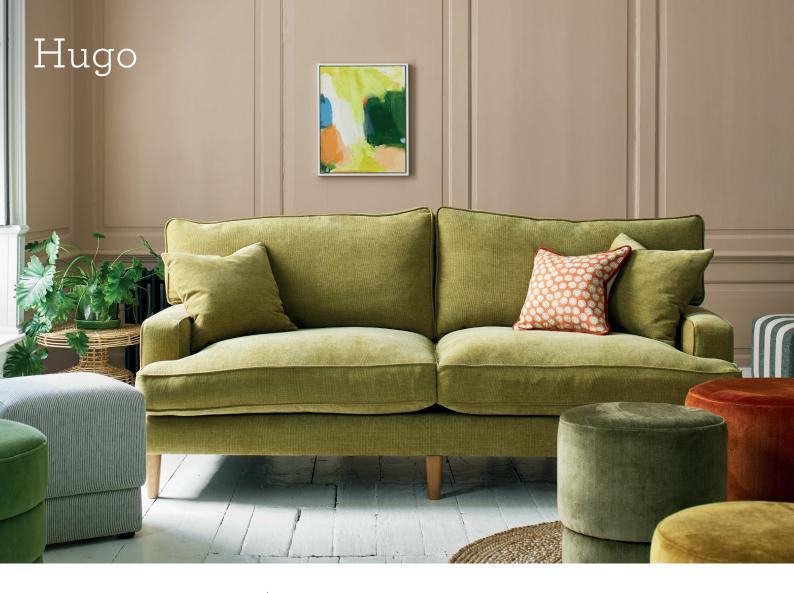

## Hugo

Cousin to Henry and firm besties with Hector, this contemporary design has sleek square arms and piped accents for that extra line of detail. Solid wood hand finished legs in a slender design elevate the minimal shape and plump seats invite you to squidge right in. This collection offers flexibility, with corner options designed to make the ideal bespoke arrangement for your room. A filler unit expands the options even further.

Seen above: Fabric: Fuse Colour: Ochre Legs: Oak

Please note measurements can change +/- 3cm depending on your chosen fabric & cushion fill. For full details and measurements, visit our website.

SCAN FOR PRICES