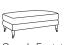

Filler Unit H95, W89, D99cm

Grande Footstool H45, W118, D52cm

Large Footstool H45, W102, D52cm

Large Corner (3 Piece) H95, W285/285, D99cm

Small Corner (2 Piece) H95, W200/200, D99cm

Large Corner LH (2 Piece) H95, W285/200, D99cm