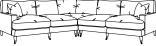

Filler Unit H95, W89, D99cm

Grande Footstool H45, W118, D52cm

Large Footstool H45, W102, D52cm

Large Corner (3 Piece) H95, W285/285, D99cm

Small Corner (2 Piece) H95, W200/200, D99cm

Large Corner LH (2 Piece) H95, W285/200, D99cm