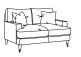

## Hugo

Cousin to Henry and firm besties with Hector, this contemporary design has sleek square arms and piped accents for that extra line of detail. Solid wood hand finished legs in a slender design elevate the minimal shape and plump seats invite you to squidge right in. This collection offers flexibility, with corner options designed to make the ideal bespoke arrangement for your room. A filler unit expands the options even further.

Seen above: Fabric: Fuse Colour: Ochre Legs: Oak

Please note measurements can change +/- 3cm depending on your chosen fabric & cushion fill. For full details and measurements, visit our website.

SCAN FOR PRICES

arloandjacob.com

Sizes & Measurements (LH/RH) = left or right hand facing options

Grande Sofa H95, W240, D99cm

Large Sofa H95, W204, D99cm

Medium Sofa H95, W170, D99cm

Small Sofa H95 W140, D99cm

Armchair H95, W98, D99cm