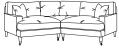

Filler Unit H95, W89, D99cm

Grande Footstool H45, W118, D52cm

Large Footstool H45, W102, D52cm

Large Corner (3 Piece) H95, W285/285, D99cm

Small Corner (2 Piece) H95, W200/200, D99cm

Large Corner LH (2 Piece) H95, W285/200, D99cm

Large Corner RH (2 Piece) H95, W200/285, D99cm

Scatters included in the same fabric as the body of the sofa. Seat height: 56cm. Seat depth: 65cm. Sofa frame height, minus legs: 59cm.