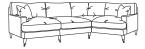

arloandjacob.com

Sizes & Measurements (LH/RH) = left or right hand facing options

Grande Sofa H95, W240, D99cm

Large Sofa H95, W204, D99cm

Medium Sofa H95, W170, D99cm

Small Sofa H95 W140, D99cm

Armchair H95, W98, D99cm