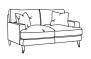

arloandjacob.com

Sizes & Measurements (LH/RH) = left or right hand facing options

Grande Sofa H95, W240, D99cm

Large Sofa H95, W204, D99cm

Medium Sofa H95, W170, D99cm

Small Sofa H95 W140, D99cm

Armchair H95, W98, D99cm

Filler Unit H95, W89, D99cm

Grande Footstool H45, W118, D52cm

Large Footstool H45, W102, D52cm

Large Corner (3 Piece) H95, W285/285, D99cm

Small Corner (2 Piece) H95, W200/200, D99cm

Large Corner LH (2 Piece) H95, W285/200, D99cm

Large Corner RH (2 Piece) H95, W200/285, D99cm

Scatters included in the same fabric as the body of the sofa. Seat height: 56cm. Seat depth: 65cm. Sofa frame height, minus legs: 59cm.