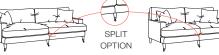

arloandjacob.com

Sizes & Measurements (LH/RH) = left or right hand facing options

Grande Sofa H95, W240, D99cm

Large Sofa H95, W204, D99cm

Medium Sofa H95, W170, D99cm

Small Sofa H95 W140, D99cm

Armchair H95, W98, D99cm

Filler Unit H95, W89, D99cm

Grande Footstool H45, W118, D52cm

Large Footstool H45, W102, D52cm

Large Corner (3 Piece) H95, W285/285, D99cm

Small Corner (2 Piece) H95, W200/200, D99cm

Large Corner LH (2 Piece) H95, W285/200, D99cm

Large Corner RH (2 Piece) H95, W200/285, D99cm

Scatters included in the same fabric as the body of the sofa. Seat height: 56cm. Seat depth: 65cm. Sofa frame height, minus legs: 59cm.