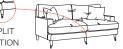

arloandjacob.com

Sizes & Measurements (LH/RH) = left or right hand facing options

Grande Sofa H95, W240, D99cm

Large Sofa H95, W204, D99cm

Medium Sofa H95, W170, D99cm

Small Sofa H95 W140, D99cm

Armchair H95, W98, D99cm

Filler Unit H95, W89, D99cm

Grande Footstool H45, W118, D52cm

Large Footstool H45, W102, D52cm

Large Corner (3 Piece) H95, W285/285, D99cm

Small Corner (2 Piece) H95, W200/200, D99cm

Large Corner LH (2 Piece) H95, W285/200, D99cm

Large Corner RH (2 Piece) H95, W200/285, D99cm

Scatters included in the same fabric as the body of the sofa. Seat height: 56cm. Seat depth: 65cm. Sofa frame height, minus legs: 59cm.