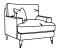

## Hugo

Cousin to Henry and firm besties with Hector, this contemporary design has sleek square arms and piped accents for that extra line of detail. Solid wood hand finished legs in a slender design elevate the minimal shape and plump seats invite you to squidge right in. This collection offers flexibility, with corner options designed to make the ideal bespoke arrangement for your room. A filler unit expands the options even further.

arloandjacob.com

Sizes & Measurements (LH/RH) = left or right hand facing options

Grande Sofa H95, W240, D99cm

Large Sofa H95, W204, D99cm

Medium Sofa H95, W170, D99cm

Small Sofa H95 W140, D99cm

Armchair H95, W98, D99cm