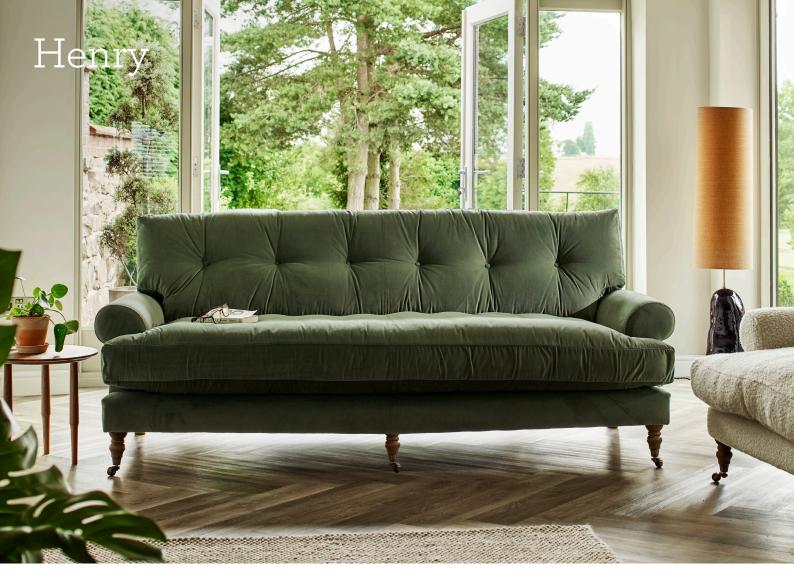

## Henry

Henry is the sofa that you can't wait to come home to; a seriously soft and comfortable sofa, perfect for nights spent at home with company, or when it's just you. The long, single bench cushion provides plenty of room for the whole family to bundle onto, and the extra squishy back cushion is ideal to settle back and snooze on.

Seen above:

Fabric: Aqua Velvet Colour: Celadon Legs: Chestnut

Please note Frame measurements can change +/- 3cm depending on your chosen fabric. Total height, internal width and seat height/depth measurements can change +/- 5cm depending on cushion fill.