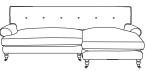

For full details and measurements, visit our website.

SCAN FOR PRICES

arloandjacob.com

Sizes & Measurements (LH/RH) = left or right hand facing options

Grande Chaise LH (SPLIT OPTION) H95, W250, D157/99cm

Grande Chaise RH (SPLIT OPTION) H95, W250, D99/157cm

Footstool H51, W85, D64cm