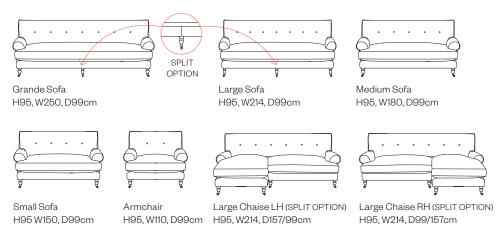

For full details and measurements, visit our website.

SCAN FOR PRICES

arloandjacob.com

Sizes & Measurements (LH/RH) = left or right hand facing options

Grande Chaise LH (SPLIT OPTION) H95, W250, D157/99cm

Grande Chaise RH (SPLIT OPTION) H95, W250, D99/157cm

Footstool H51, W85, D64cm