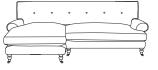

For full details and measurements, visit our website.

SCAN FOR PRICES

arloandjacob.com

Sizes & Measurements (LH/RH) = left or right hand facing options

Grande Chaise LH (SPLIT OPTION) H95, W250, D157/99cm

Grande Chaise RH (SPLIT OPTION) H95, W250, D99/157cm

Footstool H51, W85, D64cm