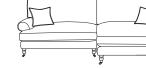

## Hector

Hector is the fresh face around our showrooms, combining some of the best-loved elements of our signature designs. It sits on a long and lean frame with a wonderfully high back that creates a cocoon of comfort. Scrolled arms and wooden legs bring a true elegance to this instant classic.

Sizes & Measurements (LH/RH) = left or right hand facing options

Large Sofa H95, W214, D99cm

Medium Sofa H95, W184, D99cm

Large Chaise RH (SPLIT OPTION) H95, W214, D99/157cm

Footstool H51, W85, D64cm

Arlo& Jacob

Small Sofa H95 W154, D99cm Armchair La H95, W112, D99cm H

Large Chaise LH (SPLIT OPTION) H95, W214, D157/99cm

Grande Chaise RH (SPLIT OPTION) H95, W251, D99/157cm

Scatters included in the same fabric as the body of the sofa. Seat height: 56cm. Seat depth: 65cm. Chaise seat depth: 126cm. Sofa frame height, minus legs: 59cm