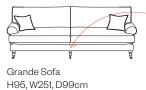

Sizes & Measurements (LH/RH) = left or right hand facing options

Large Sofa H95, W214, D99cm

Medium Sofa H95, W184, D99cm

Large Chaise RH (SPLIT OPTION) H95, W214, D99/157cm

Footstool H51, W85, D64cm

Arlo& Jacob

Small Sofa H95 W154, D99cm Armchair La H95, W112, D99cm H

Large Chaise LH (SPLIT OPTION) H95, W214, D157/99cm

Grande Chaise RH (SPLIT OPTION) H95, W251, D99/157cm

Scatters included in the same fabric as the body of the sofa. Seat height: 56cm. Seat depth: 65cm. Chaise seat depth: 126cm. Sofa frame height, minus legs: 59cm