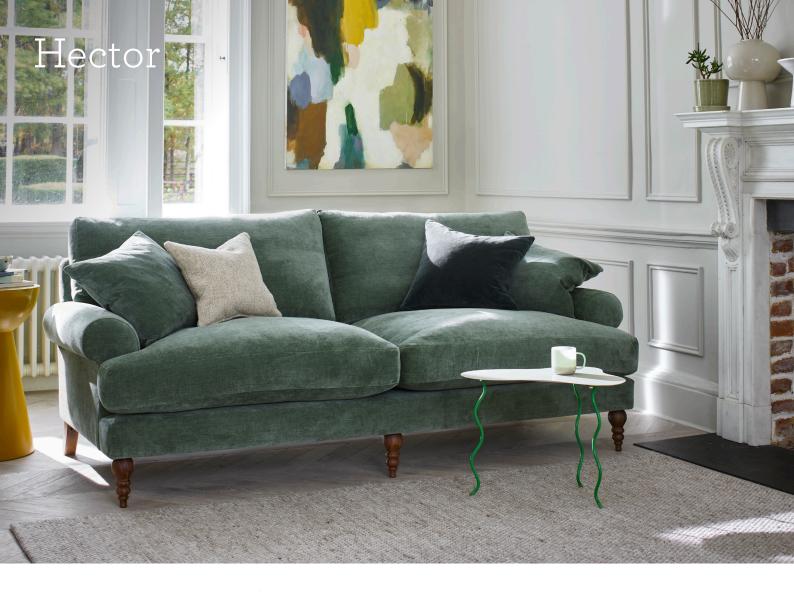

## Hector

Hector is the fresh face around our showrooms, combining some of the best-loved elements of our signature designs. It sits on a long and lean frame with a wonderfully high back that creates a cocoon of comfort. Scrolled arms and wooden legs bring a true elegance to this instant classic.

Seen above: Fabric: Caprini Colour: Dragonfly Legs: Walnut

Please note measurements can change +/- 3cm depending on your chosen fabric & cushion fill.

For full details and measurements, visit our website.