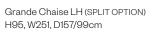

Small Sofa H95 W154, D99cm Armchair La H95, W112, D99cm H

Large Chaise LH (SPLIT OPTION) H95, W214, D157/99cm

Grande Chaise RH (SPLIT OPTION) H95, W251, D99/157cm

Scatters included in the same fabric as the body of the sofa. Seat height: 56cm. Seat depth: 65cm. Chaise seat depth: 126cm. Sofa frame height, minus legs: 59cm