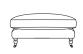

Sizes & Measurements (LH/RH) = left or right hand facing options

Large Sofa H95, W214, D99cm

Medium Sofa H95, W184, D99cm

Large Chaise RH (SPLIT OPTION) H95, W214, D99/157cm

Footstool H51, W85, D64cm

Arlo& Jacob