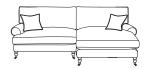

## Hector

Hector is the fresh face around our showrooms, combining some of the best-loved elements of our signature designs. It sits on a long and lean frame with a wonderfully high back that creates a cocoon of comfort. Scrolled arms and wooden legs bring a true elegance to this instant classic.

Sizes & Measurements (LH/RH) = left or right hand facing options

Large Sofa H95, W214, D99cm

Medium Sofa H95, W184, D99cm

Large Chaise RH (SPLIT OPTION) H95, W214, D99/157cm

Footstool H51, W85, D64cm

Arlo& Jacob

Small Sofa H95 W154, D99cm Armchair La H95, W112, D99cm H

Large Chaise LH (SPLIT OPTION) H95, W214, D157/99cm

Grande Chaise RH (SPLIT OPTION) H95, W251, D99/157cm

Scatters included in the same fabric as the body of the sofa. Seat height: 56cm. Seat depth: 65cm. Chaise seat depth: 126cm. Sofa frame height, minus legs: 59cm