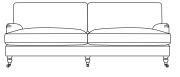

## Sizes & Measurements

Grande Sofa H87, W218, D102cm

Large Sofa H87, W192, D102cm

Small Sofa H87, W160, D102cm

Snuggler H87, W120, D102cm

Armchair H87, W82, D102cm

Footstool H54, W55, D75cm