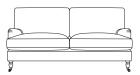

## Sizes & Measurements

Grande Sofa H87, W218, D102cm

Large Sofa H87, W192, D102cm

Small Sofa H87, W160, D102cm

Snuggler H87, W120, D102cm

Armchair H87, W82, D102cm

Footstool H54, W55, D75cm