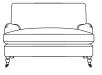

## Hartfield

With reversible, plump cushions, the true pleasure in the Hartfield is in the detail. The gorgeous piped seams, pleated outside arms and antique brass castors all add a touch of vintage charm, while the low, short arms make this sofa perfect for sleepy heads and tired legs. A traditional Fish-Mouth sprung edge adds softness.

Seen above: Fabric: Truro Colour: Moss Legs: Walnut

Please note Frame measurements can change +/-3cm depending on your chosen fabric. Total height, internal width and seat height/depth measurements can change +/- 5cm depending on cushion fill.