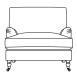

## Sizes & Measurements

Grande Sofa H87, W218, D102cm

Large Sofa H87, W192, D102cm

Small Sofa H87, W160, D102cm

Snuggler H87, W120, D102cm

Armchair H87, W82, D102cm

Footstool H54, W55, D75cm