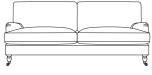

## Sizes & Measurements

Grande Sofa H87, W218, D102cm

Large Sofa H87, W192, D102cm

Small Sofa H87, W160, D102cm

Snuggler H87, W120, D102cm

Armchair H87, W82, D102cm

Footstool H54, W55, D75cm