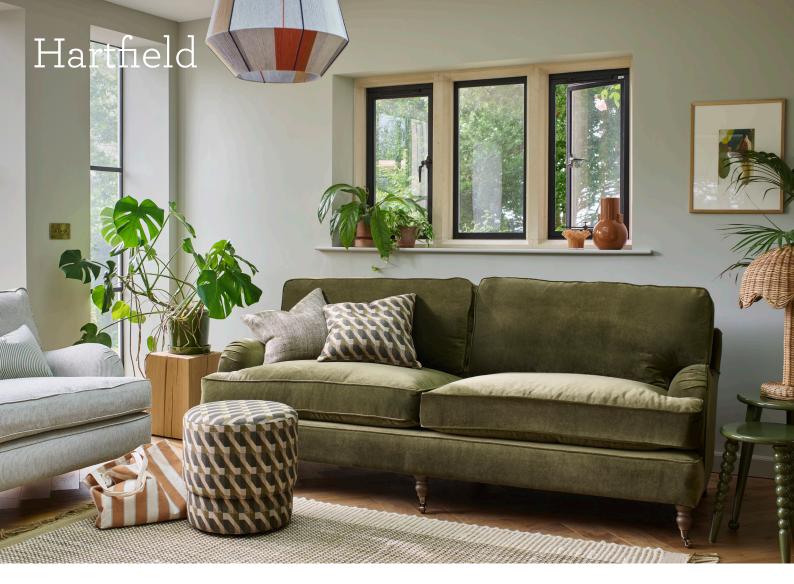

## Hartfield

With reversible, plump cushions, the true pleasure in the Hartfield is in the detail. The gorgeous piped seams, pleated outside arms and antique brass castors all add a touch of vintage charm, while the low, short arms make this sofa perfect for sleepy heads and tired legs. A traditional Fish-Mouth sprung edge adds softness.

Seen above: Fabric: Truro Colour: Moss Legs: Walnut

Please note Frame measurements can change +/-3cm depending on your chosen fabric. Total height, internal width and seat height/depth measurements can change +/- 5cm depending on cushion fill.