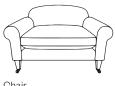

## Sizes & Measurements

Medium Sofa H76, W174, D94cm

Chair H76, W104, D94cm

> Arlo& Jacob

Seat height: 48cm. Seat depth: 65cm. Sofa frame height, minus legs: 59cm.