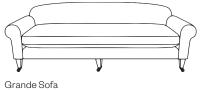

## Sizes & Measurements

Medium Sofa H76, W174, D94cm

Chair H76, W104, D94cm

> Arlo& Jacob

Seat height: 48cm. Seat depth: 65cm. Sofa frame height, minus legs: 59cm.