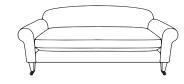

## Sizes & Measurements

Medium Sofa H76, W174, D94cm

Chair H76, W104, D94cm

> Arlo& Jacob

Seat height: 48cm. Seat depth: 65cm. Sofa frame height, minus legs: 59cm.