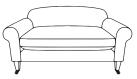

## Sizes & Measurements

Medium Sofa H76, W174, D94cm

Chair H76, W104, D94cm

> Arlo& Jacob

Seat height: 48cm. Seat depth: 65cm. Sofa frame height, minus legs: 59cm.