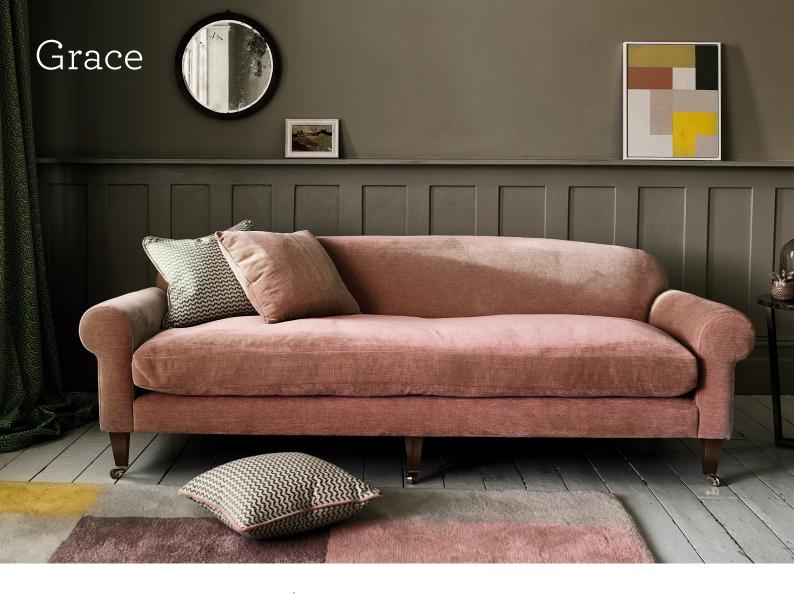

## Grace

Refined and generous, Grace's streamlined design creates a serene moment in any home. Beautiful from every angle, Grace's undulating silhouette and low height provide the perfect spot for relaxing in style. With its domed back and full-length bench cushion, Grace feels like an invitation to lounge. Beneath its modest frame resides a fixed sprung back for optimum support.

Seen above: Fabric: Caprini Colour: Blush Legs: Chestnut

**Please note** measurements can change +/- 3cm depending on your chosen fabric.

For full details and measurements, visit our website.

arloandjacob.com