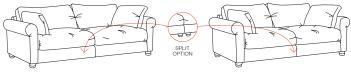

For full details and measurements, visit our website.

SCAN FOR PRICES

arloandjacob.com

Sizes & Measurements (LH/RH) = left or right hand facing options

Maxi Sofa H88, W260, D112cm

Grande Sofa H88, W223, D112cm

Large Sofa H88, W194, D112cm

Medium Sofa H88, W171, D112cm

Snuggler H88, W128, D112cm

Loafer Stool H50, W94, D105cm