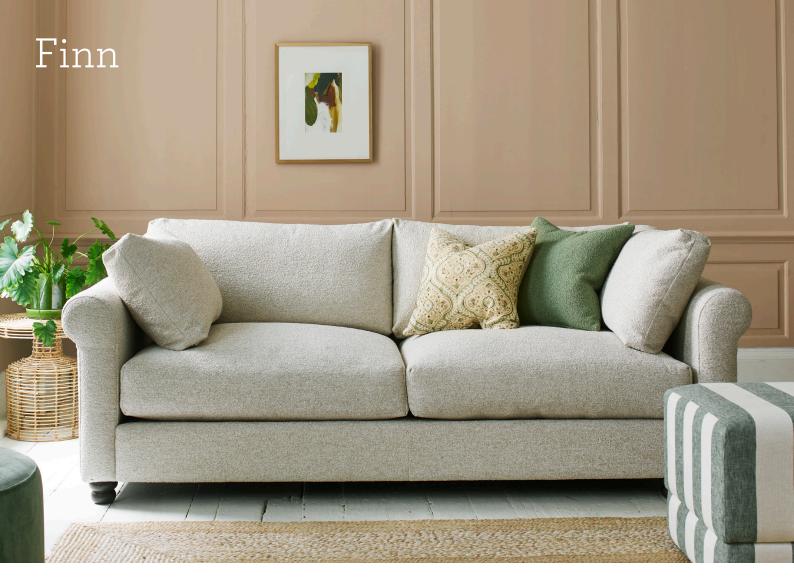

## Finn

Finn is a classic design with soft lines and timeless appeal. Separate cushions carve out individual spaces for everyone aboard. A low back creates a modern look, elevated by taller cushions to add support and give you that extra level of comfort. The bun feet are kept compact and short so the design floats just above the ground, imparting a cool and contemporary feel.

Seen above: Fabric: Salt Colour: Ecru Legs: Walnut

Please note Frame measurements can change +/-3cm depending on your chosen fabric. Total height, internal width and seat height/depth measurements can change +/- 5cm depending on cushion fill.