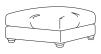

Large Sofa H88, W194, D112cm

Medium Sofa H88, W171, D112cm

Snuggler H88, W128, D112cm

Loafer Stool H50, W94, D105cm