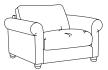

## Finn

Finn is a classic design with soft lines and timeless appeal. Separate cushions carve out individual spaces for everyone aboard. A low back creates a modern look, elevated by taller cushions to add support and give you that extra level of comfort. The bun feet are kept compact and short so the design floats just above the ground, imparting a cool and contemporary feel.

Seen above: Fabric: Salt Colour: Ecru Legs: Walnut

Please note Frame measurements can change +/-3cm depending on your chosen fabric. Total height, internal width and seat height/depth measurements can change +/- 5cm depending on cushion fill.