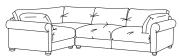

## Finn Modular

Finn is a classic design with soft lines and timeless appeal. Separate cushions carve out individual spaces for everyone aboard. A low back creates a modern look, elevated by taller cushions to add support and give you that extra level of comfort. The bun feet are kept compact and short so the design floats just above the ground, imparting a cool and contemporary feel.

Seen above: Fabric: Salt Colour: Ecru Legs: Walnut

Please note Frame measurements can change +/-3cm depending on your chosen fabric. Total height, internal width and seat height/depth measurements can change +/- 5cm depending on cushion fill.