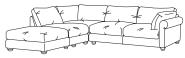

Corner Unit H88, W110, D110cm

Single Arm Unit LH or RH H88, W114, D112cm

Grande Double Arm Unit LH or RH H88, W208, D112cm

Grande Corner (3 Piece) H88, W318/318, D112cm

Grande Corner Sofa LH (3 Piece) H88, W318/224, D112cm

Grande Corner Sofa RH (3 Piece) H88, W224/318, D112cm

Grande Open Corner Loafer LH (4 Piece) H88, W318/298, D112cm

Grande Open Corner Loafer RH (4 Piece) H88, W298/318, D112cm

Seat height: 50cm. Seat depth: 75cm. Sofa frame height, minus legs: 60cm.