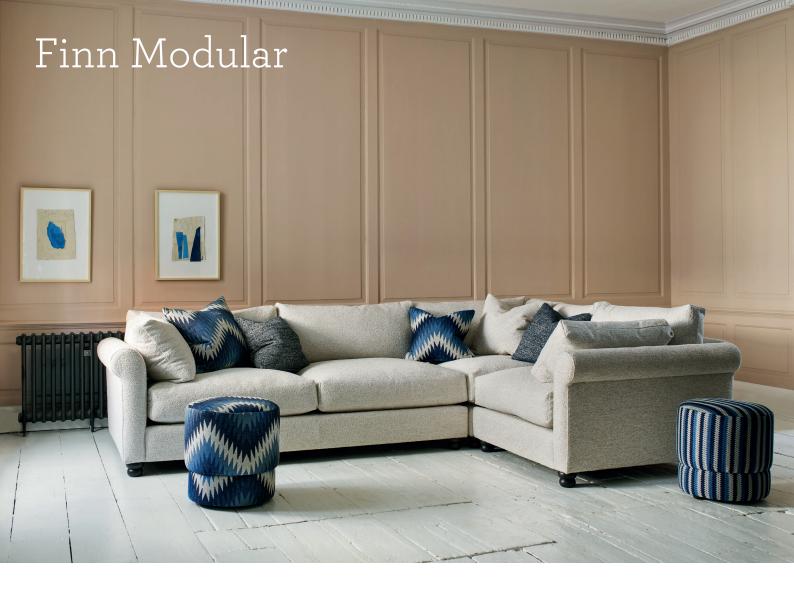

## Finn Modular

Finn is a classic design with soft lines and timeless appeal. Separate cushions carve out individual spaces for everyone aboard. A low back creates a modern look, elevated by taller cushions to add support and give you that extra level of comfort. The bun feet are kept compact and short so the design floats just above the ground, imparting a cool and contemporary feel.

Seen above: Fabric: Salt Colour: Ecru Legs: Walnut

Please note Frame measurements can change +/-3cm depending on your chosen fabric. Total height, internal width and seat height/depth measurements can change +/- 5cm depending on cushion fill.

For full details and measurements, visit our website.

SCAN FOR PRICES

arloandjacob.com

Sizes & Measurements (LH/RH) = left or right hand facing options

Filler Unit H88, W94, D112cm

Double Filler Unit H88, W185, D112cm

Corner Unit H88, W110, D110cm

Single Arm Unit LH or RH H88, W114, D112cm

Grande Double Arm Unit LH or RH H88, W208, D112cm

Grande Corner (3 Piece) H88, W318/318, D112cm

Grande Corner Sofa LH (3 Piece) H88, W318/224, D112cm

Grande Corner Sofa RH (3 Piece) H88, W224/318, D112cm

Grande Open Corner Loafer LH (4 Piece) H88, W318/298, D112cm

Grande Open Corner Loafer RH (4 Piece) H88, W298/318, D112cm

Seat height: 50cm. Seat depth: 75cm. Sofa frame height, minus legs: 60cm.