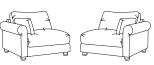

## Finn Modular

Finn is a classic design with soft lines and timeless appeal. Separate cushions carve out individual spaces for everyone aboard. A low back creates a modern look, elevated by taller cushions to add support and give you that extra level of comfort. The bun feet are kept compact and short so the design floats just above the ground, imparting a cool and contemporary feel.

Seen above: Fabric: Salt Colour: Ecru Legs: Walnut

Please note Frame measurements can change +/-3cm depending on your chosen fabric. Total height, internal width and seat height/depth measurements can change +/- 5cm depending on cushion fill.