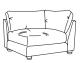

For full details and measurements, visit our website.

SCAN FOR PRICES

arloandjacob.com

Sizes & Measurements (LH/RH) = left or right hand facing options

Filler Unit H88, W94, D112cm

Double Filler Unit H88, W185, D112cm

Corner Unit H88, W110, D110cm

Single Arm Unit LH or RH H88, W114, D112cm

Grande Double Arm Unit LH or RH H88, W208, D112cm

Grande Corner (3 Piece) H88, W318/318, D112cm

Grande Corner Sofa LH (3 Piece) H88, W318/224, D112cm

Grande Corner Sofa RH (3 Piece) H88, W224/318, D112cm

Grande Open Corner Loafer LH (4 Piece) H88, W318/298, D112cm

Grande Open Corner Loafer RH (4 Piece) H88, W298/318, D112cm

Seat height: 50cm. Seat depth: 75cm. Sofa frame height, minus legs: 60cm.