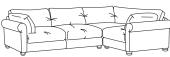

For full details and measurements, visit our website.

SCAN FOR PRICES

arloandjacob.com

Sizes & Measurements (LH/RH) = left or right hand facing options

Filler Unit H88, W94, D112cm

Double Filler Unit H88, W185, D112cm

Corner Unit H88, W110, D110cm

Single Arm Unit LH or RH H88, W114, D112cm

Grande Double Arm Unit LH or RH H88, W208, D112cm

Grande Corner (3 Piece) H88, W318/318, D112cm

Grande Corner Sofa LH (3 Piece) H88, W318/224, D112cm

Grande Corner Sofa RH (3 Piece) H88, W224/318, D112cm

Grande Open Corner Loafer LH (4 Piece) H88, W318/298, D112cm

Grande Open Corner Loafer RH (4 Piece) H88, W298/318, D112cm

Seat height: 50cm. Seat depth: 75cm. Sofa frame height, minus legs: 60cm.