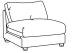

For full details and measurements, visit our website.

SCAN FOR PRICES

arloandjacob.com

Sizes & Measurements (LH/RH) = left or right hand facing options

Filler Unit H88, W94, D112cm

Double Filler Unit H88, W185, D112cm

Corner Unit H88, W110, D110cm

Single Arm Unit LH or RH H88, W114, D112cm

Grande Double Arm Unit LH or RH H88, W208, D112cm

Grande Corner (3 Piece) H88, W318/318, D112cm

Grande Corner Sofa LH (3 Piece) H88, W318/224, D112cm

Grande Corner Sofa RH (3 Piece) H88, W224/318, D112cm

Grande Open Corner Loafer LH (4 Piece) H88, W318/298, D112cm

Grande Open Corner Loafer RH (4 Piece) H88, W298/318, D112cm

Seat height: 50cm. Seat depth: 75cm. Sofa frame height, minus legs: 60cm.