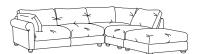

Corner Unit H88, W110, D110cm

Single Arm Unit LH or RH H88, W114, D112cm

Grande Double Arm Unit LH or RH H88, W208, D112cm

Grande Corner (3 Piece) H88, W318/318, D112cm

Grande Corner Sofa LH (3 Piece) H88, W318/224, D112cm

Grande Corner Sofa RH (3 Piece) H88, W224/318, D112cm

Grande Open Corner Loafer LH (4 Piece) H88, W318/298, D112cm

Grande Open Corner Loafer RH (4 Piece) H88, W298/318, D112cm

Seat height: 50cm. Seat depth: 75cm. Sofa frame height, minus legs: 60cm.