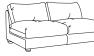

For full details and measurements, visit our website.

SCAN FOR PRICES

arloandjacob.com

Sizes & Measurements (LH/RH) = left or right hand facing options

Filler Unit H88, W94, D112cm

Double Filler Unit H88, W185, D112cm

Corner Unit H88, W110, D110cm

Single Arm Unit LH or RH H88, W114, D112cm

Grande Double Arm Unit LH or RH H88, W208, D112cm

Grande Corner (3 Piece) H88, W318/318, D112cm

Grande Corner Sofa LH (3 Piece) H88, W318/224, D112cm

Grande Corner Sofa RH (3 Piece) H88, W224/318, D112cm

Grande Open Corner Loafer LH (4 Piece) H88, W318/298, D112cm

Grande Open Corner Loafer RH (4 Piece) H88, W298/318, D112cm

Seat height: 50cm. Seat depth: 75cm. Sofa frame height, minus legs: 60cm.