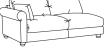

## Finn Modular

Finn is a classic design with soft lines and timeless appeal. Separate cushions carve out individual spaces for everyone aboard. A low back creates a modern look, elevated by taller cushions to add support and give you that extra level of comfort. The bun feet are kept compact and short so the design floats just above the ground, imparting a cool and contemporary feel.

Seen above: Fabric: Salt Colour: Ecru Legs: Walnut

Please note Frame measurements can change +/-3cm depending on your chosen fabric. Total height, internal width and seat height/depth measurements can change +/- 5cm depending on cushion fill.