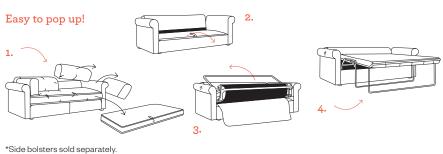

## Finn All Night Long

Our Finn sofa bed packs all the style and comfort of the classic design into a multi-purpose piece that's made to work overtime. In its sofa form, it's got a sweeping bench-style cushion which offers a plush yet supportive seat. Softly scrolled arms give Finn a particularly inviting look, while sleek, smooth lines impart a fresh, polished feel, even when it's extended into a bed.