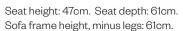

## Sizes & Measurements

Single Sofa Bed H75, W134, D96cm

Open/extended depth H65, W134, D220cm

Sleek side profile D220cm

Bed/Mattress size H51, W73, D175cm

Double Sofa Bed H75, W183, D96cm

Open/extended depth H65, W183, D220cm

D220cm

Sleek side profile

Bed/Mattress size H51, W133, D175cm

Mattress thickness: 10cm