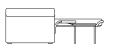

## Sizes & Measurements

Single Sofa Bed H75, W134, D96cm

Open/extended depth H65, W134, D220cm

Sleek side profile D220cm

Bed/Mattress size H51, W73, D175cm

Double Sofa Bed H75, W183, D96cm

Open/extended depth H65, W183, D220cm

D220cm

Sleek side profile

Bed/Mattress size H51, W133, D175cm

Mattress thickness: 10cm