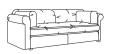

## Finn All Night Long

Our Finn sofa bed packs all the style and comfort of the classic design into a multi-purpose piece that's made to work overtime. In its sofa form, it's got a sweeping bench-style cushion which offers a plush yet supportive seat. Softly scrolled arms give Finn a particularly inviting look, while sleek, smooth lines impart a fresh, polished feel, even when it's extended into a bed.