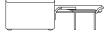

## Sizes & Measurements

Single Sofa Bed H75, W134, D96cm

Open/extended depth H65, W134, D220cm

Sleek side profile D220cm

Bed/Mattress size H51, W73, D175cm

Double Sofa Bed H75, W183, D96cm

Open/extended depth H65, W183, D220cm

D220cm

Sleek side profile

Bed/Mattress size H51, W133, D175cm

Mattress thickness: 10cm