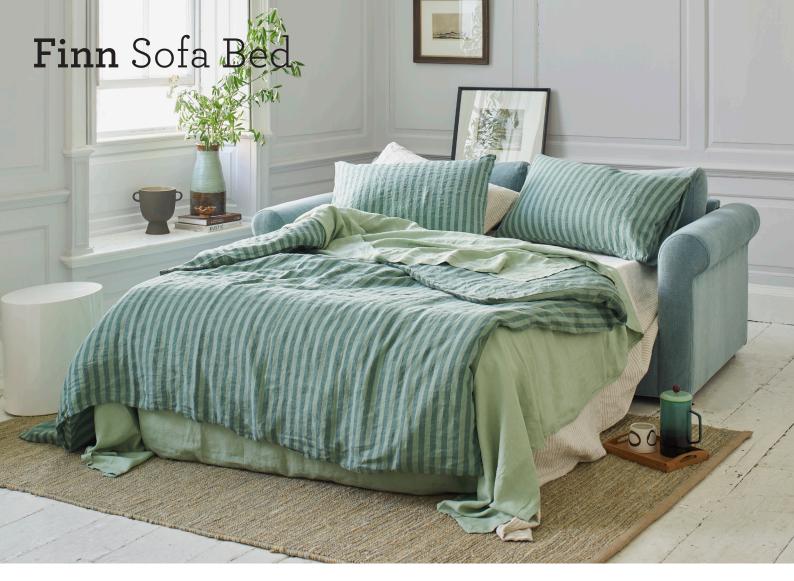

## Finn All Night Long

Our Finn sofa bed packs all the style and comfort of the classic design into a multi-purpose piece that's made to work overtime. In its sofa form, it's got a sweeping bench-style cushion which offers a plush yet supportive seat. Softly scrolled arms give Finn a particularly inviting look, while sleek, smooth lines impart a fresh, polished feel, even when it's extended into a bed.