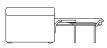

## Sizes & Measurements

Single Sofa Bed H75, W134, D96cm

Open/extended depth H65, W134, D220cm

Sleek side profile D220cm

Bed/Mattress size H51, W73, D175cm

Double Sofa Bed H75, W183, D96cm

Open/extended depth H65, W183, D220cm

D220cm

Sleek side profile

Bed/Mattress size H51, W133, D175cm

Mattress thickness: 10cm