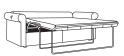

## Finn All Night Long

Our Finn sofa bed packs all the style and comfort of the classic design into a multi-purpose piece that's made to work overtime. In its sofa form, it's got a sweeping bench-style cushion which offers a plush yet supportive seat. Softly scrolled arms give Finn a particularly inviting look, while sleek, smooth lines impart a fresh, polished feel, even when it's extended into a bed.

## Sizes & Measurements

Single Sofa Bed H75, W134, D96cm

Open/extended depth H65, W134, D220cm

Sleek side profile D220cm

Bed/Mattress size H51, W73, D175cm

Double Sofa Bed H75, W183, D96cm

Open/extended depth H65, W183, D220cm