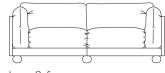

Sizes & Measurements

Large Sofa H85, W203, D84cm

H85, W230, D84cm

Small Sofa

Armchair

H85, W170, D84cm

Snuggler H85, W138, D84cm

H85, W105, D84cm