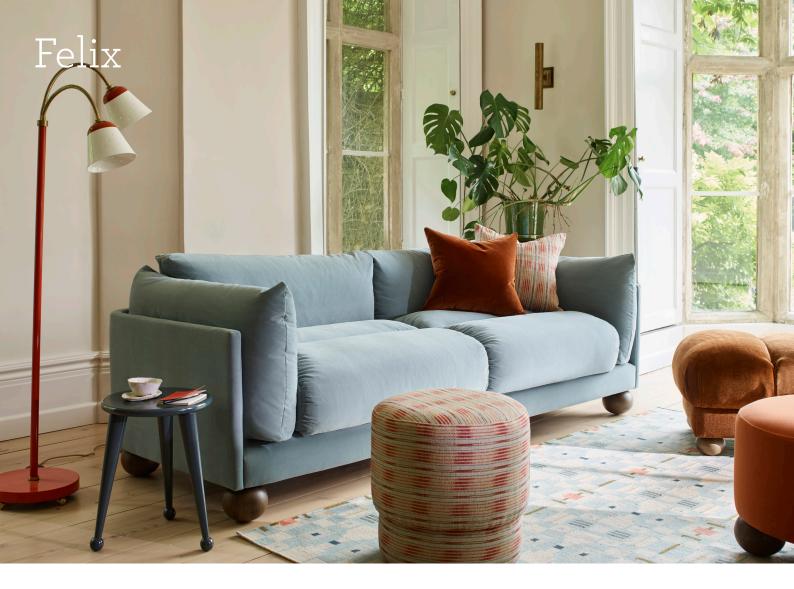

## Felix

The Felix design family is all about plush, pillowy goodness! It's made up of soft, round shapes in a beautiful combination of textures. Each iteration combines the upholstery of your choice with rounded feet made from rich FSC wood. The contrast in materials between the exaggerated feet and the generously stuffed cushions creates a relaxed, creative look that feels very much of the moment.

## Seen above: Fabric: Omega Colour: Mineral Legs: Chestnut

Please note measurements can change +/- 3cm depending on your chosen fabric and cushion fill.

For full details and measurements, visit our website.