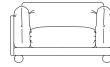

## Felix

The Felix design family is all about plush, pillowy goodness! It's made up of soft, round shapes in a beautiful combination of textures. Each iteration combines the upholstery of your choice with rounded feet made from rich FSC wood. The contrast in materials between the exaggerated feet and the generously stuffed cushions creates a relaxed, creative look that feels very much of the moment.

## Seen above: Fabric: Omega Colour: Mineral Legs: Chestnut

Please note measurements can change +/- 3cm depending on your chosen fabric and cushion fill.

For full details and measurements, visit our website.