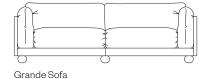

Sizes & Measurements

Large Sofa H85, W203, D84cm

H85, W230, D84cm

Small Sofa

Armchair

H85, W170, D84cm

Snuggler H85, W138, D84cm

H85, W105, D84cm