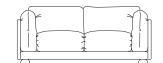

Sizes & Measurements

Large Sofa H85, W203, D84cm

H85, W230, D84cm

Small Sofa

Armchair

H85, W170, D84cm

Snuggler H85, W138, D84cm

H85, W105, D84cm