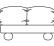

## Felix

The Felix design family is all about plush, pillowy goodness! It's made up of soft, round shapes in a beautiful combination of textures. Each iteration combines the upholstery of your choice with rounded feet made from rich FSC wood. The contrast in materials between the exaggerated feet and the generously stuffed cushions creates a relaxed, creative look that feels very much of the moment.

## Seen above: Fabric: Omega Colour: Mineral Legs: Chestnut

Please note measurements can change +/- 3cm depending on your chosen fabric and cushion fill.

For full details and measurements, visit our website.