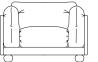

## Felix

The Felix design family is all about plush, pillowy goodness! It's made up of soft, round shapes in a beautiful combination of textures. Each iteration combines the upholstery of your choice with rounded feet made from rich FSC wood. The contrast in materials between the exaggerated feet and the generously stuffed cushions creates a relaxed, creative look that feels very much of the moment.

## Seen above: Fabric: Omega Colour: Mineral Legs: Chestnut

Please note measurements can change +/- 3cm depending on your chosen fabric and cushion fill.

For full details and measurements, visit our website.