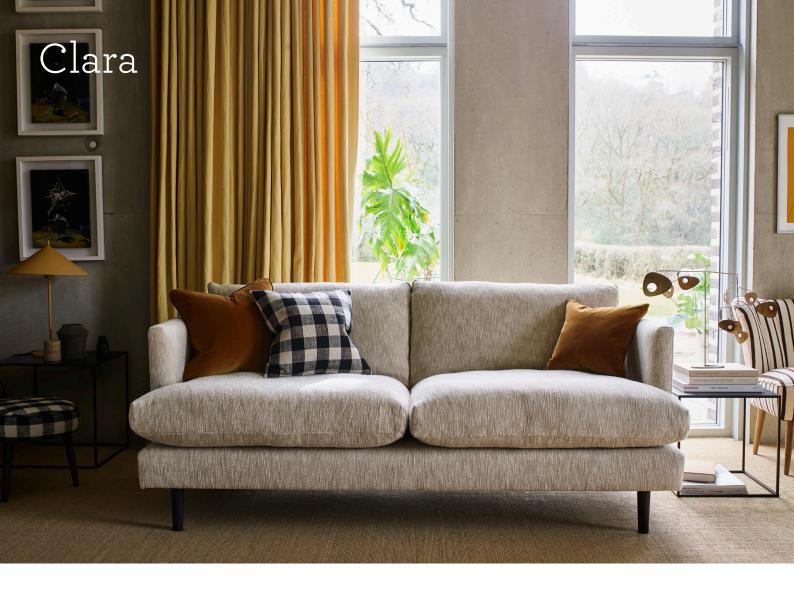

## Clara

Stylish, slim and elegant are the perfect words to describe Clara. Who says you can't have a family sofa that's also incredibly stylish? Modern and simple in design, Clara is especially suited to scandi-style interiors and modern homes alike.

Seen above:

Fabric: Chunky Weave

Colour: Oat Legs: Ebony

Please note Frame measurements can change +/-3cm depending on your chosen fabric. Total height, internal width and seat height/depth measurements can change +/- 5cm depending on cushion fill.