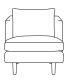

## Sizes & Measurements

Grande Sofa H94, W225, D99cm

Medium Sofa H94, W175, D99cm

Large Sofa H94, W200, D99cm

Small Sofa H94, W150, D99cm

Armchair H94, W81, D90cm