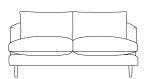

## Clara

Stylish, slim and elegant are the perfect words to describe Clara. Who says you can't have a family sofa that's also incredibly stylish? Modern and simple in design, Clara is especially suited to scandi-style interiors and modern homes alike.

Seen above:

Fabric: Chunky Weave

Colour: Oat Legs: Ebony

Please note Frame measurements can change +/-3cm depending on your chosen fabric. Total height, internal width and seat height/depth measurements can change +/- 5cm depending on cushion fill.

## Sizes & Measurements

Grande Sofa H94, W225, D99cm

Medium Sofa H94, W175, D99cm

Large Sofa H94, W200, D99cm

Small Sofa H94, W150, D99cm

Armchair H94, W81, D90cm