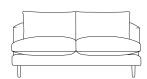

## Clara

Stylish, slim and elegant are the perfect words to describe Clara. Who says you can't have a family sofa that's also incredibly stylish? Modern and simple in design, Clara is especially suited to scandi-style interiors and modern homes alike.

Seen above:

Fabric: Chunky Weave

Colour: Oat Legs: Ebony

Please note Frame measurements can change +/-3cm depending on your chosen fabric. Total height, internal width and seat height/depth measurements can change +/- 5cm depending on cushion fill.

## Sizes & Measurements

Grande Sofa H94, W225, D99cm

Medium Sofa H94, W175, D99cm

Large Sofa H94, W200, D99cm

Small Sofa H94, W150, D99cm

Armchair H94, W81, D99cm