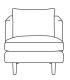

## Sizes & Measurements

Grande Sofa H94, W225, D99cm

Medium Sofa H94, W175, D99cm

Large Sofa H94, W200, D99cm

Small Sofa H94, W150, D99cm

Armchair H94, W81, D99cm