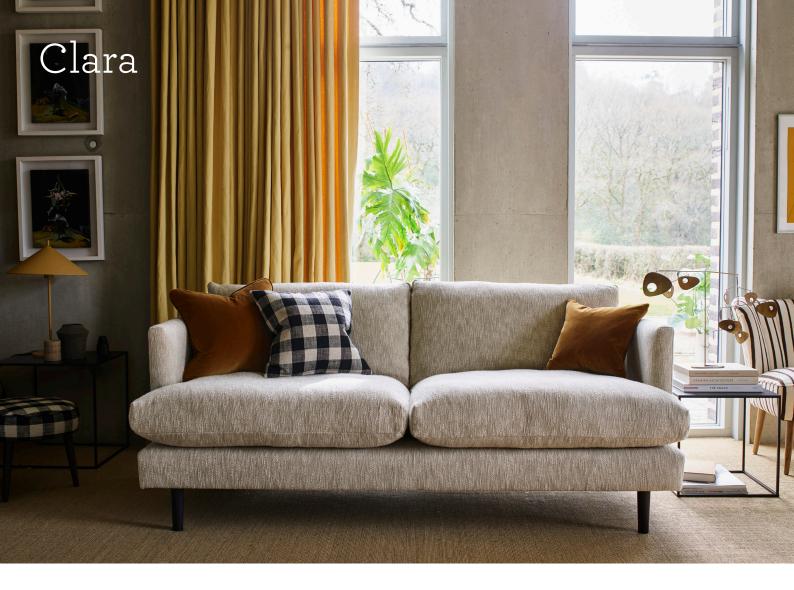

## Clara

Stylish, slim and elegant are the perfect words to describe Clara. Who says you can't have a family sofa that's also incredibly stylish? Modern and simple in design, Clara is especially suited to scandi-style interiors and modern homes alike.

Seen above:

Fabric: Chunky Weave

Colour: Oat Legs: Ebony

Please note Frame measurements can change +/-3cm depending on your chosen fabric. Total height, internal width and seat height/depth measurements can change +/- 5cm depending on cushion fill.