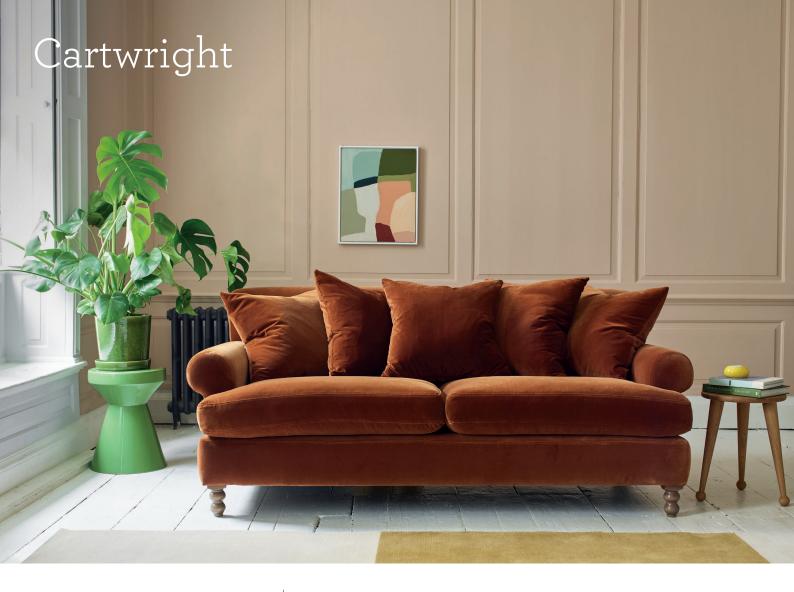

## Cartwright

## Pillow Back

Standing tall, the arms of this deep-seated beauty round out an elegant silhouette. A Fish-Mouth sprung edge delivers extra comfort, while French seams, turned front legs, and comforting seats give Cartwright an air of sophisticated opulence. The collection has that added bit of finery with a generous set of oversized, feathery pillows included to support the high-backed design and add a further layer of luxury.

Seen above: Fabric: Cotton Velvet Colour: Umber

Legs: Oak

Please note Frame measurements can change +/-3cm depending on your chosen fabric. Total height, internal width and seat height/depth measurements can change +/- 5cm depending on cushion fill.