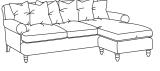

## Sizes & Measurements

(LH/RH) = left or right hand facing options

H80, W163, D113cm

Small Sofa

Large Sofa H80, W228, D113cm

Medium Sofa H80, W192, D113cm

Snuggler H80, W132, D113cm

H80, W228, D164/113cm

Armchair H80, W91, D98cm

Footstool H52, W75, D58cm

Chaise I H

Chaise RH H80, W228, D113/164cm

Seat height: 52cm. Seat depth without Pillows: 76cm, with Pillows: 56cm. Armchair seat depth: 62cm. Chaise seat depth without Pillows: 134cm, with Pillows 114cm. Sofa frame height, minus legs: 70cm