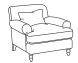

## Pillow Back

Standing tall, the arms of this deep-seated beauty round out an elegant silhouette. A Fish-Mouth sprung edge delivers extra comfort, while French seams, turned front legs, and comforting seats give Cartwright an air of sophisticated opulence. The collection has that added bit of finery with a generous set of oversized, feathery pillows included to support the high-backed design and add a further layer of luxury.

Armchair H80, W91, D98cm

Footstool H52, W75, D58cm

Chaise I H

Chaise RH H80, W228, D113/164cm

Seat height: 52cm. Seat depth without Pillows: 76cm, with Pillows: 56cm. Armchair seat depth: 62cm. Chaise seat depth without Pillows: 134cm, with Pillows 114cm. Sofa frame height, minus legs: 70cm