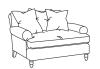

## Pillow Back

Standing tall, the arms of this deep-seated beauty round out an elegant silhouette. A Fish-Mouth sprung edge delivers extra comfort, while French seams, turned front legs, and comforting seats give Cartwright an air of sophisticated opulence. The collection has that added bit of finery with a generous set of oversized, feathery pillows included to support the high-backed design and add a further layer of luxury.

Seen above: Fabric: Cotton Velvet Colour: Umber

Legs: Oak

Please note Frame measurements can change +/-3cm depending on your chosen fabric. Total height, internal width and seat height/depth measurements can change +/- 5cm depending on cushion fill.