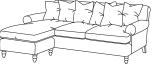

## Sizes & Measurements

(LH/RH) = left or right hand facing options

H80, W163, D113cm

Small Sofa

Large Sofa H80, W228, D113cm

Medium Sofa H80, W192, D113cm

Snuggler H80, W132, D113cm

H80, W228, D164/113cm

Armchair H80, W91, D98cm

Footstool H52, W75, D58cm

Chaise I H

Chaise RH H80, W228, D113/164cm

Seat height: 52cm. Seat depth without Pillows: 76cm, with Pillows: 56cm. Armchair seat depth: 62cm. Chaise seat depth without Pillows: 134cm, with Pillows 114cm. Sofa frame height, minus legs: 70cm