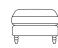

Armchair H80, W91, D98cm

Footstool H52, W75, D58cm

Chaise I H

Chaise RH H80, W228, D113/164cm

Seat height: 52cm. Seat depth without Pillows: 76cm, with Pillows: 56cm. Armchair seat depth: 62cm. Chaise seat depth without Pillows: 134cm, with Pillows 114cm. Sofa frame height, minus legs: 70cm