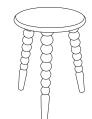

You can choose from a range of wood stains and painted colours, and even have a choice of straight or bobbin legs.

For full details visit our website.

These little stools are made from FSC Certified natural Oak and the beautiful grain can be seen showing through the smooth lacquered, painted surface.

### Sizes & Measurements

Small Button Stool H43, W32, D32cm

Large Button Stool H51, W41, D41cm

Small Button Stool H43, W32, D32cm