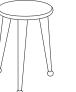

## Tailor Button Stools

This characterful, three-legged stool is cute as a button! It comes in a large size which works wonderfully as a more expansive side table, as well as a small format which is perfect as a cocktail table.

### Sizes & Measurements

Small Button Stool H43, W32, D32cm

Large Button Stool H51, W41, D41cm

Small Button Stool H43, W32, D32cm