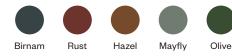

You can choose from a range of wood stains and painted colours, and even have a choice of straight or bobbin legs.

For full details visit our website.

These little stools are made from FSC Certified natural Oak and the beautiful grain can be seen showing through the smooth lacquered, painted surface.

### Painted Wood Colours

v.1