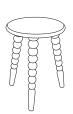

You can choose from a range of wood stains and painted colours, and even have a choice of straight or bobbin legs.

For full details visit our website.

These little stools are made from FSC Certified natural Oak and the beautiful grain can be seen showing through the smooth lacquered, painted surface.

### Sizes & Measurements

Small Button Stool H43, W32, D32cm

Large Button Stool H51, W41, D41cm

Small Button Stool H43, W32, D32cm