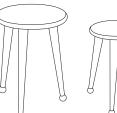

## Tailor Button Stools

This characterful, three-legged stool is cute as a button! It comes in a large size which works wonderfully as a more expansive side table, as well as a small format which is perfect as a cocktail table.

You can choose from a range of wood stains and painted colours, and even have a choice of straight or bobbin legs.

For full details visit our website.

These little stools are made from FSC Certified natural Oak and the beautiful grain can be seen showing through the smooth lacquered, painted surface.

### Sizes & Measurements

Small Button Stool H43, W32, D32cm

Large Button Stool H51, W41, D41cm

Small Button Stool H43, W32, D32cm