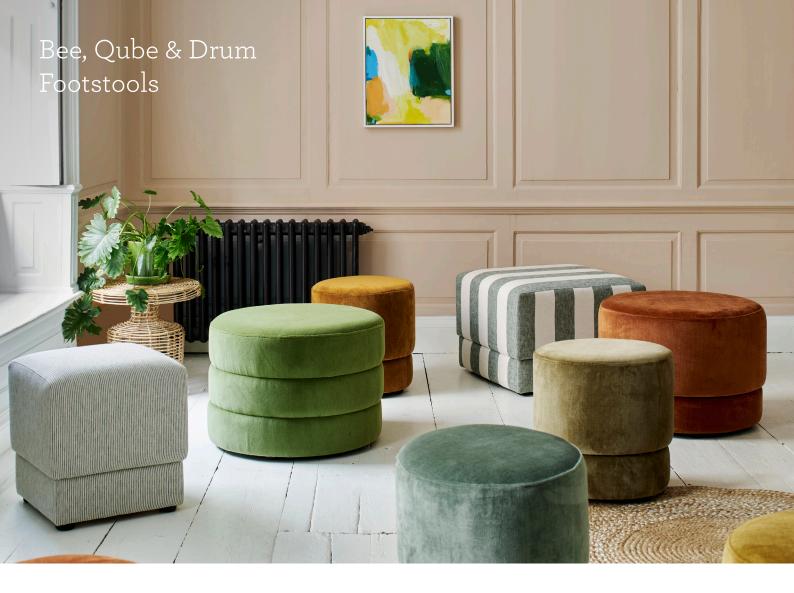

## Bee

Our Bee footstool is a fabulously functional accent piece that brings a playful feel to its environment. It's a plush and curvy little number that shows off any upholstery to full effect. Go for a large Bee in a softer colour and complement that with a small second in a statement pattern. The result is sure to pack a characterful punch!

# Qube

Our Qube footstool is supremely simple - and that's exactly why it works so well! It's a versatile design with a pared-back form upholstered in the fabric of your choice. You can also select either the small or large size for a perfect fit, or combine both to inject a bit of dynamism into your scheme.

### Drum

Our Drum footstool is a lovely little accent piece that delivers a whole lot of functionality in a neat package. The streamlined cylindrical format makes it easily mobile, while a tiered design adds a hit of intrigue. A flat, unadorned top gives Drum added utility as a sofa table in either the small or large size.