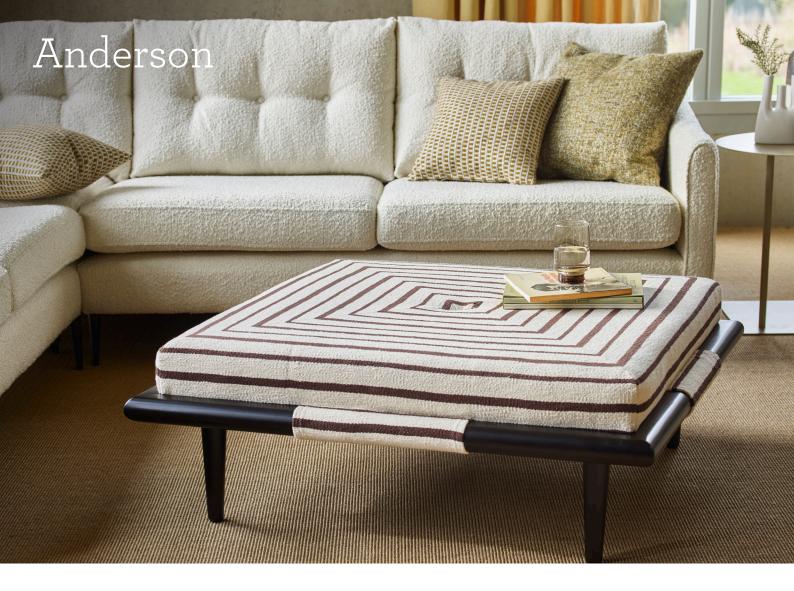

## Anderson

Say hello to our versatile, new Scandiinfluenced, centerepiece footstool. Take your pick from our extensive fabric family to cover the durable fixed foam top, carefully crafted and pattern matched where appropriate. Then take your pick from a new range of hand-finished stains for the solid beech and timber frame. There really is an Anderson for every interior scheme.

## Seen above:

Fabric: Organic Stripe

Colour: Brown Legs: Ebony

Please note measurements can change +/- 3cm depending on your chosen fabric.

For full details and measurements, visit our website.

SCAN FOR PRICES

## Sizes & Measurements

Footstool H38, W100, D100cm