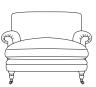

## Agatha

The generously proportioned Agatha is magnificent in terms of style and stature. With hand-finished scroll arms and plump, deep seat cushions, this sofa manages to be both elegant and extremely comfortable.

Seen above:

Fabric: Luxury Velvet Colour: Mayfly Legs: Walnut

Please note measurements can change +/- 3cm depending on your chosen fabric & cushion fill.

For full details and measurements, visit our website.

## Sizes & Measurements

Grande Sofa (SPLIT) H75, W254, D105cm

Medium Sofa H75, W174, D105cm

Large Sofa (SPLIT) H75, W210, D105cm

Small Sofa H75, W143, D105cm

Chair H75, W102, D105cm