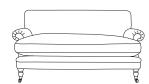

## Agatha

The generously proportioned Agatha is magnificent in terms of style and stature. With hand-finished scroll arms and plump, deep seat cushions, this sofa manages to be both elegant and extremely comfortable.

Seen above:

Fabric: Luxury Velvet Colour: Mayfly Legs: Walnut

Please note measurements can change +/- 3cm depending on your chosen fabric & cushion fill.

For full details and measurements, visit our website.