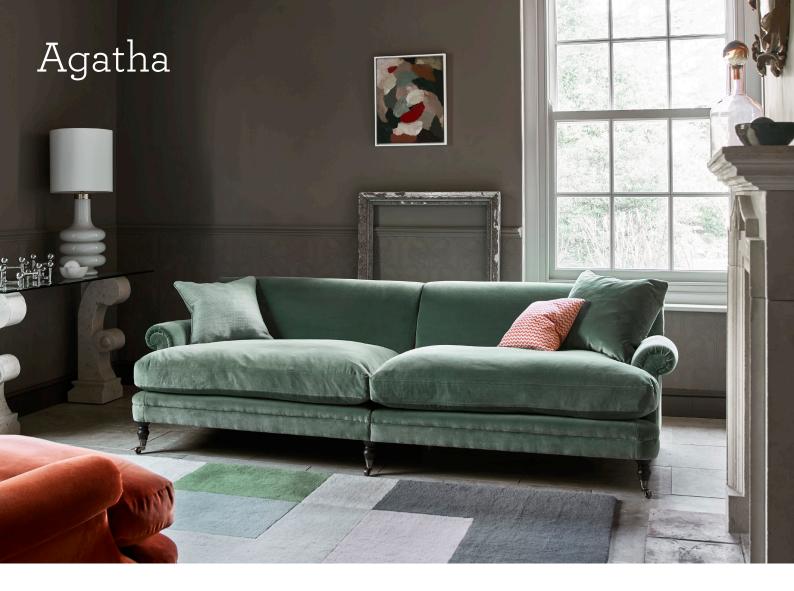

## Agatha

The generously proportioned Agatha is magnificent in terms of style and stature. With hand-finished scroll arms and plump, deep seat cushions, this sofa manages to be both elegant and extremely comfortable.

Seen above:

Fabric: Luxury Velvet Colour: Mayfly Legs: Walnut

Please note measurements can change +/- 3cm depending on your chosen fabric & cushion fill.

For full details and measurements, visit our website.