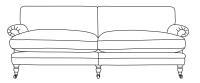

## Sizes & Measurements

Grande Sofa (SPLIT) H75, W254, D105cm

Medium Sofa H75, W174, D105cm

Large Sofa (SPLIT) H75, W210, D105cm

Small Sofa H75, W143, D105cm

Chair H75, W102, D105cm