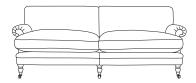

## Sizes & Measurements

Grande Sofa (SPLIT) H75, W254, D105cm

Medium Sofa H75, W174, D105cm

Large Sofa (SPLIT) H75, W210, D105cm

Small Sofa H75, W143, D105cm

Chair H75, W102, D105cm