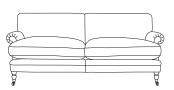

## Sizes & Measurements

Grande Sofa (SPLIT) H75, W254, D105cm

Medium Sofa H75, W174, D105cm

Large Sofa (SPLIT) H75, W210, D105cm

Small Sofa H75, W143, D105cm

Chair H75, W102, D105cm